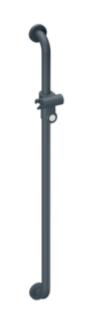

## **Properties**

Range 801 Rail with shower head holder

- · vertical rail with right-angled ends with steel fixing roses and shower head holder
- centre-to-centre 1100 mm
- 89 mm deep, rail diameter 33 mm, rose diameter 70 mm
- · suitable for shower heads of various manufacturers
- shower head holder can be continuously tilted and, after pulling or pushing a large lever, its height can be adjusted
- functional area of the shower head holder in high-quality, glossy polyamide
- conical adapter on shower head holder makes it easier to hook in the handheld shower head