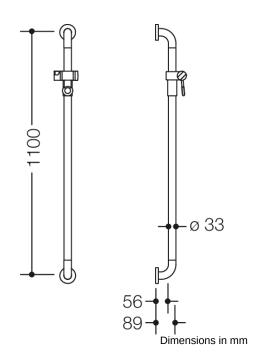

## **Properties**

Range 801 Rail with shower head holder

- · vertical rail with right-angled ends with steel fixing roses and shower head holder
- centre-to-centre 1100 mm
- 89 mm deep, rail diameter 33 mm, rose diameter 70 mm
- · suitable for shower heads of various manufacturers
- shower head holder can be continuously tilted and, after pulling or pushing a large lever, its height can be adjusted
- functional area of the shower head holder in high-quality, glossy polyamide
- conical adapter on shower head holder makes it easier to hook in the handheld shower head

Telephon: +49 5691 82-0

Fax: +49 5691 82-319

- with continuous, corrosion resistant steel core
- for wall mounting with special HEWI fixing materials and roses
- made of high-quality matt polyamide in HEWI colours 99 (pure white), 98 (signal white), 97 (light grey), 95 (stone grey) and 92 (anthracite grey)