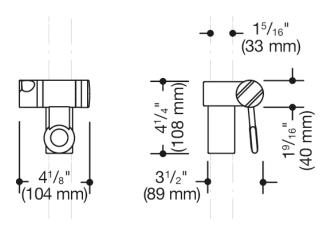

## **Properties**

Shower head holder (USA) from Range 801

- for rails with shower head holder, L-shaped support rail with shower head holder and shower & bathtub hand rails from Range 801 (USA)
- shower head holder with cone-shaped intake (left) for shower hose and handheld shower head
- suitable for handheld shower heads from various manufacturers
- shower head holder can be tilted and its height can be adjusted by pulling or pushing a lever
- cone-shaped insert makes it easier to mount the handheld shower head
- 4 1/4 inch (108 mm) high, 4 1/8 inch (104 mm) wide
- made from high-grade synthetic material in the HEWI colors 99 (pure white), 95 (stone gray), 92 (anthracite gray), 90 (jet black), 86 (sand), 84 (umber) and 33 (ruby red)
- with high contrast (white or black) marked shower head holder