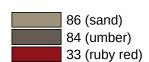

## **Properties**

Shower head holder (USA) from Range 801

- for rails with shower head holder, L-shaped support rail with shower head holder and shower & bathtub hand rails from Range 801 (USA)
- shower head holder with cone-shaped intake (left) for shower hose and handheld shower head
- suitable for handheld shower heads from various manufacturers
- shower head holder can be tilted and its height can be adjusted by pulling or pushing a lever
- cone-shaped insert makes it easier to mount the handheld shower head
- 4 1/4 inch (108 mm) high, 4 1/8 inch (104 mm) wide
- made from high-grade synthetic material in the HEWI colors 99 (pure white), 95 (stone gray), 92 (anthracite gray), 90 (jet black), 86 (sand), 84 (umber) and 33 (ruby red)
- with high contrast (white or black) marked shower head holder

## Colours / Surfaces

| 99 (pure white)      |
|----------------------|
| 95 (stone grey)      |
| 92 (anthracite grey) |
| 90 (jet black)       |

Telephon: +49 5691 82-0

Fax: +49 5691 82-319