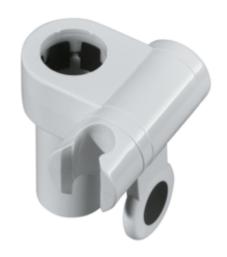

## **Properties**

Shower head holder (USA) from Range 801

- for rails with shower head holder, L-shaped support rail with shower head holder and shower & bathtub hand rails from Range 801 (USA)
- shower head holder with cone-shaped intake (left) for shower hose and handheld shower head
- suitable for handheld shower heads from various manufacturers
- shower head holder can be tilted and its height can be adjusted by pulling or pushing a lever
- cone-shaped insert makes it easier to mount the handheld shower head
- 4 1/4 inch (108 mm) high, 4 1/8 inch (104 mm) wide
- made from high-grade synthetic material in the HEWI colors 99 (pure white), 95 (stone gray), 92 (anthracite gray), 90 (jet black), 86 (sand), 84 (umber) and 33 (ruby red)
- with high contrast (white or black) marked shower head holder