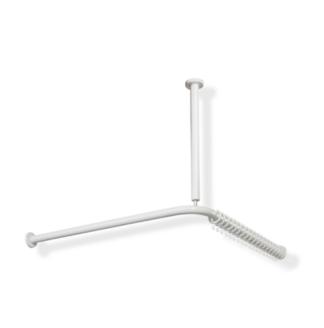

## **Properties**

Range 801 Shower curtain rail with ceiling support

- vertically and horizontally arranged rails connected at right-angles, with curtain rings
- · for installing a shower curtain
- mounted on the wall and ceiling using non-corrosive HEWI fixing materials and roses
- curtain rail for shower tray 900 x 900 mm, centre-to-centre dimension 883 x 883 mm, can be shortened at the ends on site to 220 mm minimum
- ceiling support 500 mm long, length can be adjusted by 10 mm and can be shortened at the rose by a maximum of 100 mm
- · rail diameter 33 mm
- with 18 curtain rings
- made of high-quality polyamide according to HEWI colour chart
- · with metal core