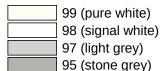

Similar picture

## **Properties**

Range 801 Shower curtain rail with ceiling support

- vertically and horizontally arranged rails connected at right-angles, with curtain rings
- · for installing a shower curtain
- mounted on the wall and ceiling using non-corrosive HEWI fixing materials and roses
- curtain rail for shower tray 900 x 900 mm, centre-to-centre dimension 883 x 883 mm, can be shortened at the ends on site to 220 mm minimum
- ceiling support 500 mm long, length can be adjusted by 10 mm and can be shortened at the rose by a maximum of 100 mm
- · rail diameter 33 mm
- with 18 curtain rings
- made of high-quality polyamide according to HEWI colour chart
- · with metal core

## Awards



## Colours / Surfaces





Telephon: +49 5691 82-0

Fax: +49 5691 82-319