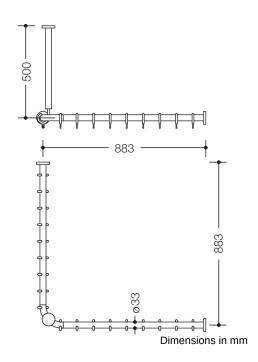

## **Properties**

Range 801 Shower curtain rail with ceiling support

- vertically and horizontally arranged rails connected at right-angles, with curtain rings
- · for installing a shower curtain
- mounted on the wall and ceiling using non-corrosive HEWI fixing materials and roses
- curtain rail for shower tray 900 x 900 mm, centre-to-centre dimension 883 x 883 mm, can be shortened at the ends on site to 220 mm minimum
- ceiling support 500 mm long, length can be adjusted by 10 mm and can be shortened at the rose by a maximum of 100 mm
- · rail diameter 33 mm
- with 18 curtain rings
- made of high-quality polyamide according to HEWI colour chart
- · with metal core