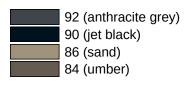

## **Properties**

Shower, Bath handrail with sliding shower rail from the 801 series, Corner mounting

- Rails arranged vertically and horizontally, Rods connected at right angles with steel fixing rosettes and shower holder
- With vertical rail with shower head holder that can be moved to the side (for installation)
- Used in the shower and bathtub area to hold onto and for support
- Vertical length 1100 mm, horizontal lengths (corner mounting) 962 mm each
- Depth 89 mm, Clearance to the wall 56 mm, Rod diameter 33 mm, Rosette diameter 70 mm
- Suitable for hand showers from various manufacturers
- Shower head holder can be continuously tilted and, after pulling or pushing a large lever, its height can be adjusted
- Conical adapter on shower head holder makes it easier to hook in the shower head
- With continuous, corrosion-resistant steel core
- Wall mounting with wall-specific mounting material and HEWI rosettes
- Can be mounted on the right and left side
- tested up to 200 kg when used with HEWI fixing material
- Recommended maximum weight of the user: 150 kg
- made of high-gloss polyamide in all HEWI colours
- Please note when using with suspended seats: Compatibility check required.
- A detailed list of the possible combinations of grab rails, Angled rails and shower handrails with matching hanging seats can be found in our online catalogue in the download area of the respective product.