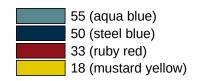

## Colours / Surfaces

|     | 99 (pure white)   |
|-----|-------------------|
| i i | 98 (signal white) |
|     | 97 (light grey)   |
|     | 95 (stone grey)   |

Telephon: +49 5691 82-0

Fax: +49 5691 82-319