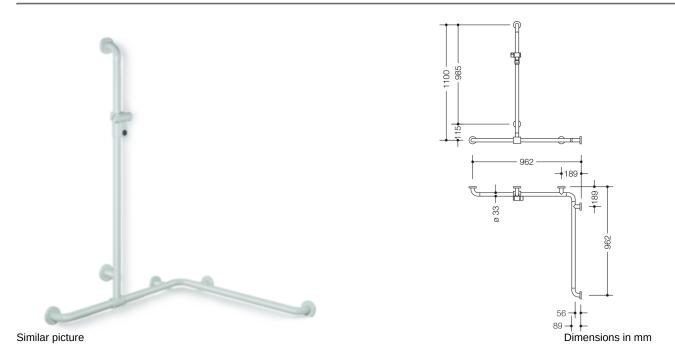

## **Properties**

Shower, Bath handrail with sliding shower rail from the 801 series, Corner mounting

- Rails arranged vertically and horizontally, Rods connected at right angles with steel fixing rosettes and shower holder
- With vertical rail with shower head holder that can be moved to the side (for installation)
- Used in the shower and bathtub area to hold onto and for support
- Vertical length 1100 mm, horizontal lengths (corner mounting) 962 mm each
- Depth 89 mm, Clearance to the wall 56 mm, Rod diameter 33 mm, Rosette diameter 70 mm
- Suitable for hand showers from various manufacturers
- Shower head holder can be continuously tilted and, after pulling or pushing a large lever, its height can be adjusted
- Conical adapter on shower head holder makes it easier to hook in the shower head
- With continuous, corrosion-resistant steel core
- Wall mounting with wall-specific mounting material and HEWI rosettes
- Can be mounted on the right and left side
- tested up to 200 kg when used with HEWI fixing material
- Recommended maximum weight of the user: 150 kg
- made of high-gloss polyamide in all HEWI colours
- Please note when using with suspended seats: Compatibility check required.
- A detailed list of the possible combinations of grab rails, Angled rails and shower handrails with matching hanging seats can be found in our online catalogue in the download area of the respective product.

## Awards

HEWI Shower grab rail with sideways adjustable vertical support bar and shower head holder

801.35.320