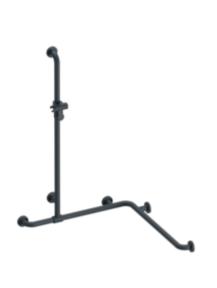

## **Properties**

Range 801 Rail with vertical support bar and sliding shower head holder

- · vertical and horizontal rails joined to form an L shape and fitted with rose fixings and a shower head holder
- with vertical rail with shower head holder that can be moved to the side (for installation)
- vertical length made-to-measure from 600 mm to 1250 mm, horizontal lengths (corner mounting) made-to-measure from 475 mm to 1800 mm
- 89 mm deep, rail diameter 33 mm, rose diameter 70 mm
- additional support required for lengths above 1200 mm as spacings between supports may not exceed 850 mm
- suitable for shower heads of various manufacturers
- shower head holder can be continuously tilted and, after pulling or pushing a large lever, its height can be adjusted
- functional area of the shower head holder in high-quality, glossy polyamide
- · conical adapter on shower head holder makes it easier to hook in the handheld shower head