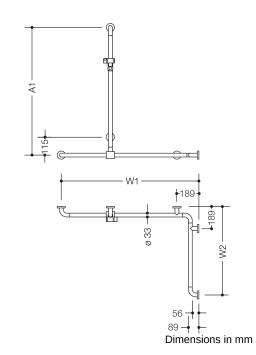

## **Properties**

Range 801 Rail with vertical support bar and sliding shower head holder

- · vertical and horizontal rails joined to form an L shape and fitted with rose fixings and a shower head holder
- with vertical rail with shower head holder that can be moved to the side (for installation)
- vertical length made-to-measure from 600 mm to 1250 mm, horizontal lengths (corner mounting) made-to-measure from 475 mm to 1800 mm
- 89 mm deep, rail diameter 33 mm, rose diameter 70 mm
- additional support required for lengths above 1200 mm as spacings between supports may not exceed 850 mm
- suitable for shower heads of various manufacturers
- shower head holder can be continuously tilted and, after pulling or pushing a large lever, its height can be adjusted
- functional area of the shower head holder in high-quality, glossy polyamide
- · conical adapter on shower head holder makes it easier to hook in the handheld shower head