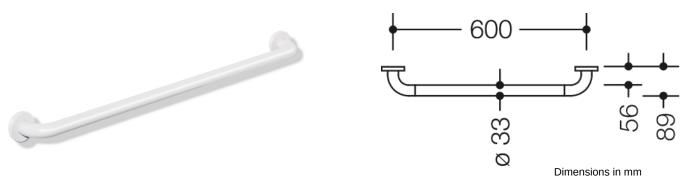

## **Properties**

Range 801 grab bar

- · Bar curved up at right-angles at the ends with steel mounting rosettes
- For holding on to and for support
- With continuous, corrosion-resistant steel core
- Wall mounting with wall-specific mounting material and HEWI rosettes
- tested up to 200 kg when used with HEWI fixing material
- · Recommended maximum weight of the user: 150 kg
- · Centre distance 600 mm
- Depth 89 mm , Clearance to the wall 56 mm , Rod diameter 33 mm, Rosette diameter 70 mm
- made of high-gloss polyamide in all HEWI colours
- Please note when using with suspended seats: Compatibility check required.
- A detailed list of the possible combinations of grab rails, Angled rails and shower handrails with matching hanging seats can be found in our online catalogue in the download area of the respective product.