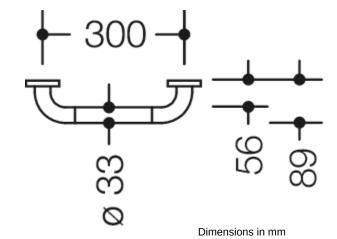

## **Properties**

Range 801 grab bar

- · Bar curved up at right-angles at the ends with steel mounting rosettes
- For holding on to and for support
- With continuous, corrosion-resistant steel core
- · Wall mounting with wall-specific mounting material and HEWI rosettes
- tested up to 200 kg when used with HEWI fixing material
- Recommended maximum weight of the user: 150 kg
- Centre distance 300 mm
- Depth 89 mm , Clearance to the wall 56 mm , Rod diameter 33 mm, Rosette diameter 70 mm
- made of matt polyamide in HEWI colours 99 (pure white), 98 (signal white), 97 (light grey), 95 (stone grey) and 92 (anthracite grey)
- Please note when using with suspended seats: Compatibility check required.
- A detailed list of the possible combinations of grab rails, Angled rails and shower handrails with matching
  hanging seats can be found in our online catalogue in the download area of the respective product.