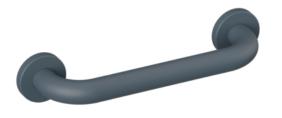

## **Properties**

Range 801 grab bar

- · Bar curved up at right-angles at the ends with steel mounting rosettes
- For holding on to and for support
- With continuous, corrosion-resistant steel core
- · Wall mounting with wall-specific mounting material and HEWI rosettes
- tested up to 200 kg when used with HEWI fixing material
- Recommended maximum weight of the user: 150 kg
- Centre distance 300 mm
- Depth 89 mm , Clearance to the wall 56 mm , Rod diameter 33 mm, Rosette diameter 70 mm
- made of matt polyamide in HEWI colours 99 (pure white), 98 (signal white), 97 (light grey), 95 (stone grey) and 92 (anthracite grey)
- Please note when using with suspended seats: Compatibility check required.
- A detailed list of the possible combinations of grab rails, Angled rails and shower handrails with matching
  hanging seats can be found in our online catalogue in the download area of the respective product.