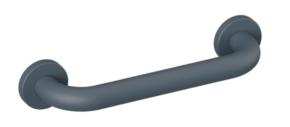

## Properties

Range 801 Support rail

- · rail with right-angled bends at the ends and fixing roses made of synthetic material
- for holding on to and providing support
- · with metal core and stainless steel reinforced end bends
- · for wall mounting with special HEWI fixing materials and roses
- centre-to-centre 400 mm
- bar diameter 33 mm, rose diameter 70 mm
- made of high-quality matt polyamide in HEWI colours 99 (pure white), 98 (signal white), 97 (light grey), 95 (stone grey) and 92 (anthracite grey)
- Please note when using with hanging seats: Compatibility check required.
- A detailed list of possible combinations of hand rails, L-shaped rails and shower handrails with matching hanging seats can be found in our online catalogue in the download area of the respective product.