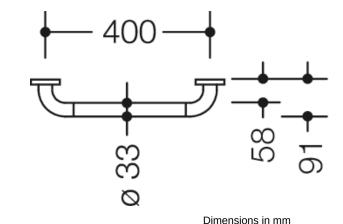

## Properties

Range 801 Support rail

- · rail with right-angled bends at the ends and fixing roses made of synthetic material
- for holding on to and providing support
- · with metal core and stainless steel reinforced end bends
- · for wall mounting with special HEWI fixing materials and roses
- centre-to-centre 400 mm
- bar diameter 33 mm, rose diameter 70 mm
- made of high-quality matt polyamide in HEWI colours 99 (pure white), 98 (signal white), 97 (light grey), 95 (stone grey) and 92 (anthracite grey)
- Please note when using with hanging seats: Compatibility check required.
- A detailed list of possible combinations of hand rails, L-shaped rails and shower handrails with matching hanging seats can be found in our online catalogue in the download area of the respective product.