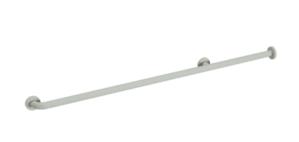

## **Properties**

Grab bar for toilet cabins (USA) from Range 801

- rail with corrosion-protected steel core throughout and steel fixing roses
- · one end has a right-angle curve, the other end is straight
- for holding onto and as a support
- · with corrosion-protected steel core throughout
- wall mounting with wall-specific fixing material and roses from HEWI
- c to c 48 inch (1219 mm), 2 3/4 inch (70 mm) deep
- rail diameter 1 5/16 inch (33 mm), rose diameter 2 3/4 inch (70 mm)
- maximum loading capacity 330 lbs (150 kg)
- made of high-quality matt polyamide in HEWI colours 99 (pure white), 95 (stone grey) and 92 (anthracite grey)
- meets the requirements of 2010 ADA standards and ICC/ANSI A117.1-2017