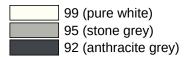

## **Properties**

Grab bar for toilet cabins (USA) from Range 801

- rail with corrosion-protected steel core throughout and steel fixing roses
- · one end has a right-angle curve, the other end is straight
- for holding onto and as a support
- · with corrosion-protected steel core throughout
- wall mounting with wall-specific fixing material and roses from HEWI
- c to c 48 inch (1219 mm), 2 3/4 inch (70 mm) deep
- rail diameter 1 5/16 inch (33 mm), rose diameter 2 3/4 inch (70 mm)
- maximum loading capacity 330 lbs (150 kg)
- made of high-quality matt polyamide in HEWI colours 99 (pure white), 95 (stone grey) and 92 (anthracite grey)
- meets the requirements of 2010 ADA standards and ICC/ANSI A117.1-2017

## Colours / Surfaces