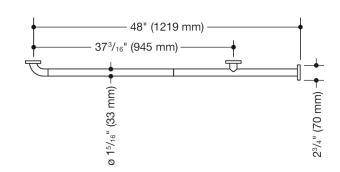

## **Properties**

Grab bar for toilet cabins (USA) from Range 801

- rail with corrosion-protected steel core throughout and steel fixing roses
- · one end has a right-angle curve, the other end is straight
- for holding onto and as a support
- · with corrosion-protected steel core throughout
- wall mounting with wall-specific fixing material and roses from HEWI
- c to c 48 inch (1219 mm), 2 3/4 inch (70 mm) deep
- rail diameter 1 5/16 inch (33 mm), rose diameter 2 3/4 inch (70 mm)
- maximum loading capacity 330 lbs (150 kg)
- made of high-quality matt polyamide in HEWI colours 99 (pure white), 95 (stone grey) and 92 (anthracite grey)
- meets the requirements of 2010 ADA standards and ICC/ANSI A117.1-2017