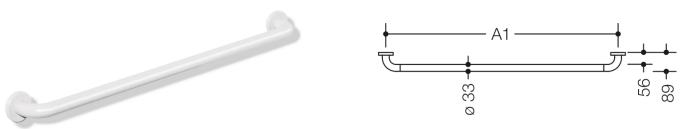

## Dimensions in mm

## Properties

Range 801 Support rail

- rail with right-angled bends at the ends and steel fixing roses
- for holding on to and providing support
- with continuous, corrosion resistant steel core
- · for wall mounting with special HEWI fixing materials and roses
- centre-to-centre made-to-measure from 220 mm to 1100 mm
- bar diameter 33 mm, rose diameter 70 mm
- made of high-quality polyamide in HEWI colour 98 (signal white), with active antimicrobial microsilver
- Please note when using with hanging seats: Compatibility check required.
- A detailed list of possible combinations of hand rails, L-shaped rails and shower handrails with matching hanging seats can be found in our online catalogue in the download area of the respective product.