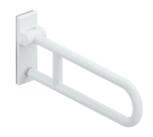

## **Properties**

Series 801 mobile folding support handle (rotatable)

- Two parallel rails, arranged on top of each other, bars joined together by a connecting arch
- · Used for holding and supporting
- Can be folded upwards and, folded downwards with braking mechanism, in raised position can be turned to left or right towards the wall
- for mobile use
- for easy and flexible retrofitting on existing, preassembled mounting plate: 950.50.016, must be ordered separately
- toolless and quick installation by simple attachment of the hinged support rail
- secured by fixing screw to prevent unintentional removal
- · tested up to 150 kg when used with HEWI fixing material
- Recommended maximum weight of the user: 150 kg
- · Projection 700 mm, Height 252 mm and width 78 mm, Rail 33 mm in diameter
- With continuous, corrosion-protected steel core made of high-quality polyamide according to HEWI colour chart
- Toilet roll holder 801.50.011, Toilet flushing mechanism (radio) 801.50.060 and floor supports 950.50.021XA and 950.50.023XA retrofittable
- is produced in accordance with CE and UKCA Regulation (EU) 2017/745 on medical devices
- Fulfils the ÖNORM B1600/1601 and SIA 500 requirements