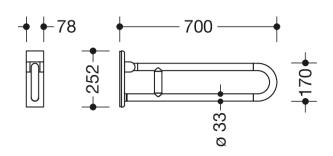

Similar picture Dimensions in mm

## **Properties**

Series 801 mobile folding support handle (rotatable)

- Two parallel rails, arranged on top of each other, bars joined together by a connecting arch
- · Used for holding and supporting
- Can be folded upwards and, folded downwards with braking mechanism, in raised position can be turned to left or right towards the wall
- for mobile use
- for easy and flexible retrofitting on existing, preassembled mounting plate: 950.50.016, must be ordered separately
- toolless and quick installation by simple attachment of the hinged support rail
- secured by fixing screw to prevent unintentional removal
- · tested up to 150 kg when used with HEWI fixing material
- Recommended maximum weight of the user: 150 kg
- · Projection 700 mm, Height 252 mm and width 78 mm, Rail 33 mm in diameter
- With continuous, corrosion-protected steel core made of high-quality polyamide according to HEWI colour chart
- Toilet roll holder 801.50.011, Toilet flushing mechanism (radio) 801.50.060 and floor supports 950.50.021XA and 950.50.023XA retrofittable
- is produced in accordance with CE and UKCA Regulation (EU) 2017/745 on medical devices
- Fulfils the ÖNORM B1600/1601 and SIA 500 requirements