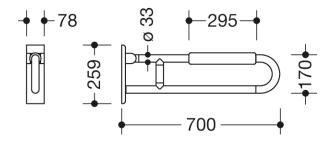

• Mounting on the wall with wall-specific HEWI mounting material (to be ordered separately)

- Sealing tape for sealing the fixing points is included in the delivery
- Concealed mounting
- tested up to 150 kg when used with HEWI fixing material
- Recommended maximum weight of the user: 150 kg
- Projection 700 mm , Height 259 mm and width 78 mm , Rail 33 mm in diameter
- Arm pad made of black PU integral foam, length 295 mm
- made of high-gloss polyamide in all HEWI colours
- Toilet roll holder 801.50.011, Toilet flushing mechanism (radio) 801.50.060 and floor supports 950.50.021XA • and 950.50.023XA retrofittable
- is produced in accordance with CE and UKCA Regulation (EU) 2017/745 on medical devices
- Fulfils the ÖNORM B1600/1601 and SIA 500 requirements