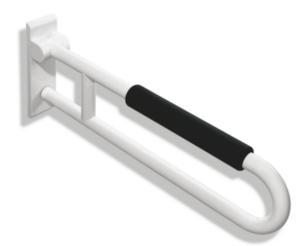

## **Properties**

Range 801 Hinged support rail

- with arm pad
- Two parallel rails, arranged on top of each other, bars joined together by a connecting arch
- is used for holding and supporting with continuous, corrosion resistant steel core and wall plate made of • polyamide with integrated steel core
- Can be folded upwards and folded downwards with braked movement

• Mounting on the wall with wall-specific HEWI mounting material (to be ordered separately)

- Sealing tape for sealing the fixing points is included in the delivery
- Concealed mounting
- tested up to 150 kg when used with HEWI fixing material
- Recommended maximum weight of the user: 150 kg
- Projection 700 mm , Height 259 mm and width 78 mm , Rail 33 mm in diameter
- Arm pad made of black PU integral foam, length 295 mm
- made of high-gloss polyamide in all HEWI colours
- Toilet roll holder 801.50.011, Toilet flushing mechanism (radio) 801.50.060 and floor supports 950.50.021XA • and 950.50.023XA retrofittable
- is produced in accordance with CE and UKCA Regulation (EU) 2017/745 on medical devices
- Fulfils the ÖNORM B1600/1601 and SIA 500 requirements