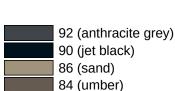

## **Colours / Surfaces**

| 99 (pure white)   |
|-------------------|
| 98 (signal white) |
| 97 (light grey)   |
| 95 (stone grey)   |

Certificates

Technical information subject to alteration, 07.06.2025