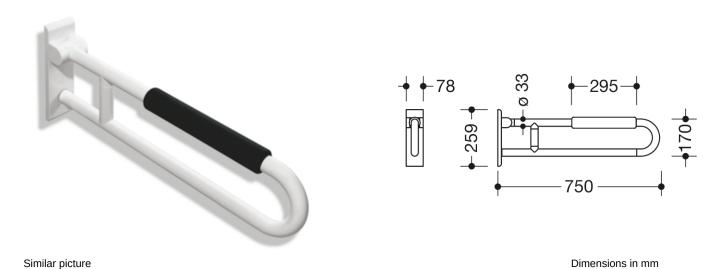

## **Properties**

Range 801 Hinged support rail

- · with arm pad
- Two parallel rails, arranged on top of each other, bars joined together by a connecting arch
- is used for holding and supporting with continuous, corrosion resistant steel core and wall plate made of polyamide with integrated steel core
- · Can be folded upwards and folded downwards with braked movement
- Mounting on the wall with wall-specific HEWI mounting material (to be ordered separately)

Sealing tape for sealing the fixing points is included in the delivery

- Concealed mounting
- tested up to 150 kg when used with HEWI fixing material
- Recommended maximum weight of the user: 150 kg
- Projection 750 mm, Height 259 mm and width 78 mm, Rail 33 mm in diameter
- Arm pad made of black PU integral foam, length 295 mm
- made of high-gloss polyamide in all HEWI colours
- Toilet roll holder 801.50.011, Toilet flushing mechanism (radio) 801.50.060 and floor supports 950.50.021XA and 950.50.023XA retrofittable
- is produced in accordance with CE and UKCA Regulation (EU) 2017/745 on medical devices
- fulfils the requirements applicable in Belgium (CWATUPE, WVG Vlaanderen) with regard to the projection of the folding support handle on the WC