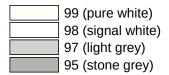

Similar picture Dimensions in mm

## **Properties**

Range 801 Stationary support

- two parallel rails running one above the other joined by a connecting bend
- for holding on to and providing support
- weight capacity 100 kg
- with continuous, corrosion resistant steel core and wall plate made of polyamide with integrated steel core
- for wall mounting with wall-specific HEWI fixing material
- sealing tape for sealing the fixing points is included in the scope of supply
- concealed fixing
- 850 mm projection, 259 mm high and 78 mm deep, 33 mm rail diameter
- made of high-quality polyamide according to HEWI colour chart
- toilet roll holder 801.50.011, WC flushing mechanism (radio-controlled) 801.50.060 and floor supports 950.50.021XA and 950.50.023XA for retrofitting
- produced in accordance with CE- and UKCA-Regulation (EU) 2017/745 on medical devices