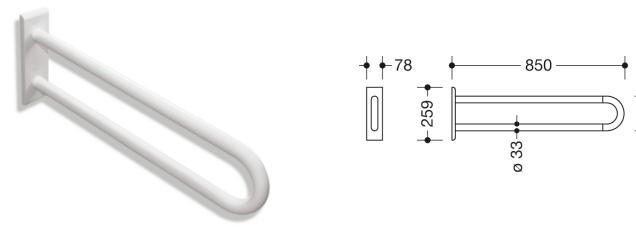

## **Properties**

Range 801 Stationary support

- two parallel rails running one above the other joined by a connecting bend
- for holding on to and providing support
- weight capacity 100 kg
- with continuous, corrosion resistant steel core and wall plate made of polyamide with integrated steel core
- for wall mounting with wall-specific HEWI fixing material
- sealing tape for sealing the fixing points is included in the scope of supply
- concealed fixing
- 850 mm projection, 259 mm high and 78 mm deep, 33 mm rail diameter
- made of high-quality polyamide according to HEWI colour chart
- toilet roll holder 801.50.011, WC flushing mechanism (radio-controlled) 801.50.060 and floor supports 950.50.021XA and 950.50.023XA for retrofitting
- produced in accordance with CE- and UKCA-Regulation (EU) 2017/745 on medical devices