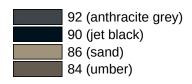

## Colours / Surfaces

|    | 99 (pure white)   |
|----|-------------------|
| ú. | 98 (signal white) |
|    | 97 (light grey)   |
| 2  | 95 (stone grey)   |

Telephon: +49 5691 82-0

Fax: +49 5691 82-319