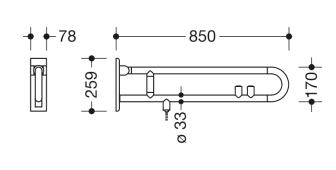

Sealing tape for sealing the fixing points is included in the delivery

- · Concealed mounting
- tested up to 150 kg when used with HEWI fixing material
- Recommended maximum weight of the user: 150 kg
- Projection 850 mm, Height 259 mm and width 78 mm, Rail 33 mm in diameter
- made of high-gloss polyamide in all HEWI colours
- Toilet roll holder 801.50.011 and floor supports 950.50.021XA and 950.50.023XA retrofittable
- is produced in accordance with CE and UKCA Regulation (EU) 2017/745 on medical devices