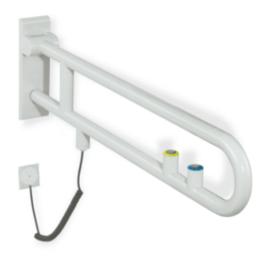

## **Properties**

Hinged support rail, rotatable of the 801 series

- · with integrated flush/function buttons, model E
- Two parallel rails, arranged on top of each other, bars joined together by a connecting arch
- is used for holding and supporting with continuous, corrosion resistant steel core and wall plate made of polyamide with integrated steel core
- Can be folded upwards and, folded downwards with braking mechanism, in raised position can be turned to left or right towards the wall
- Silver metal button with blue ring is used to activate the toilet flush, silver-metallic button with yellow ring for triggering a freely definable function (The function button does not meet the requirements for an emergency call according to DIN VDE 0834-1)
- spiral cable with bare wire ends for wall connection
- · Includes white cover for flush-mounted box
- Control voltage max. 30 V = SELV, PELV, switching current up to max. 2 A
- Suitable for all standard concealed cisterns with electrical control
- Mounting on the wall with wall-specific HEWI mounting material (to be ordered separately)

Sealing tape for sealing the fixing points is included in the delivery

- · Concealed mounting
- tested up to 150 kg when used with HEWI fixing material
- Recommended maximum weight of the user: 150 kg
- Projection 850 mm, Height 259 mm and width 78 mm, Rail 33 mm in diameter
- made of high-gloss polyamide in all HEWI colours
- Toilet roll holder 801.50.011 and floor supports 950.50.021XA and 950.50.023XA retrofittable
- is produced in accordance with CE and UKCA Regulation (EU) 2017/745 on medical devices