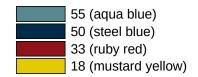

## **Properties**

Hinged support rail, rotatable of the 801 series

- · with integrated flush/function buttons, model E
- Two parallel rails, arranged on top of each other, bars joined together by a connecting arch
- is used for holding and supporting with continuous, corrosion resistant steel core and wall plate made of polyamide with integrated steel core
- Can be folded upwards and, folded downwards with braking mechanism, in raised position can be turned to left or right towards the wall
- Silver metal button with blue ring is used to activate the toilet flush, silver-metallic button with yellow ring for triggering a freely definable function (The function button does not meet the requirements for an emergency call according to DIN VDE 0834-1)
- spiral cable with bare wire ends for wall connection
- · Includes white cover for flush-mounted box
- Control voltage max. 30 V = SELV, PELV, switching current up to max. 2 A
- Suitable for all standard concealed cisterns with electrical control
- Mounting on the wall with wall-specific HEWI mounting material (to be ordered separately)