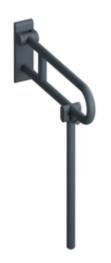

## **Properties**

Range 801 Hinged support rail

- with customised floor support
- Two parallel rails, arranged on top of each other, bars joined together by a connecting arch
- is used for holding and supporting with continuous, corrosion resistant steel core and wall plate made of polyamide with integrated steel core
- · Can be folded upwards and folded downwards with braked movement
- Mounting on the wall with wall-specific HEWI mounting material (to be ordered separately)

Sealing tape for sealing the fixing points is included in the delivery

- Concealed mounting
- tested up to 150 kg when used with HEWI fixing material
- Recommended maximum weight of the user: 150 kg
- Projection 600 mm, Height 259 mm and width 78 mm, Rail 33 mm in diameter
- made of matt polyamide in HEWI colours 99 (pure white), 98 (signal white), 97 (light grey), 95 (stone grey) and 92 (anthracite grey)
- WC paper holder 801.50B011 and WC flush release (radio) 801.50B060 can be retrofitted
- is produced in accordance with CE and UKCA Regulation (EU) 2017/745 on medical devices