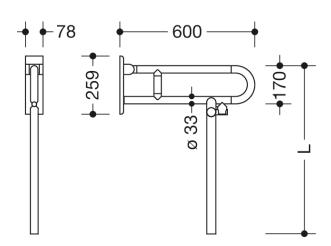

Sealing tape for sealing the fixing points is included in the delivery

- Concealed mounting
- tested up to 150 kg when used with HEWI fixing material
- Recommended maximum weight of the user: 150 kg
- Projection 600 mm, Height 259 mm and width 78 mm, Rail 33 mm in diameter
- made of matt polyamide in HEWI colours 99 (pure white), 98 (signal white), 97 (light grey), 95 (stone grey) and 92 (anthracite grey)
- WC paper holder 801.50B011 and WC flush release (radio) 801.50B060 can be retrofitted
- is produced in accordance with CE and UKCA Regulation (EU) 2017/745 on medical devices