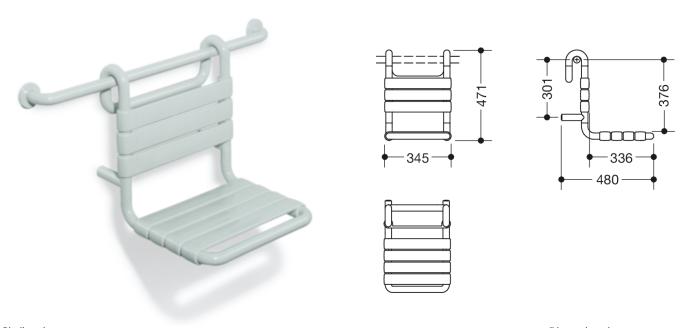

Similar picture Dimensions in mm

## **Properties**

Range 801 Removable hanging seat

- Construction from bars, seat and back slats
- serves as a removable seat in the shower area for hanging in shower handrails and grab rails, Rod diameter 30, 32 and 33 mm
- 345 mm wide, 471 mm high, 480 mm deep
- seat 345 mm wide, 336 mm deep
- · Seat elements 55 mm in width
- made of high-gloss polyamide in all HEWI colours
- · With corrosion-resistant steel core
- tested up to 200 kg
- Recommended maximum weight of the user: 150 kg
- A detailed list of the possible combinations of grab rails, Angled rails and shower handrails with matching hanging seats can be found in our online catalogue in the download area of the respective product.