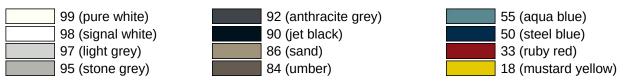

Similar picture Dimensions in mm

## **Properties**

Range 801 Removable hanging seat

- Construction from bars, seat and back slats
- serves as a removable seat in the shower area for hanging in shower handrails and grab rails, Rod diameter 30, 32 and 33 mm
- 345 mm wide, 471 mm high, 480 mm deep
- seat 345 mm wide, 336 mm deep
- · Seat elements 55 mm in width
- made of high-gloss polyamide in all HEWI colours
- · With corrosion-resistant steel core
- tested up to 200 kg
- Recommended maximum weight of the user: 150 kg
- A detailed list of the possible combinations of grab rails, Angled rails and shower handrails with matching hanging seats can be found in our online catalogue in the download area of the respective product.

## **Awards**



## Colours / Surfaces



Telephon: +49 5691 82-0

Fax: +49 5691 82-319