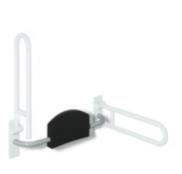

## **Properties**

Range 801 Backrest rail

- padded backrest with right-angled fixing rails on each side
- serves as back support for toilet users
- with continuous, corrosion resistant steel core
- · for fitting onto hinged support rails or stationary supports with wall mounting plate, adjustable on site
- 670 to 730 mm wide, 220 mm high and 150 mm deep, backrest 350 mm wide, rail diameter 33 mm

Telephon: +49 5691 82-0

Fax: +49 5691 82-319

- · backpad made of black PUR
- rails made of high-quality polyamide in HEWI colour 98 (signal white), with active antimicrobial microsilver
- fulfils the DIN 18040 and ÖNORM B1600/1601 requirements