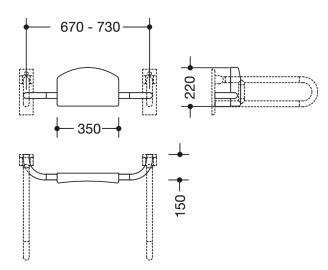

Similar picture Dimensions in mm

## **Properties**

Range 801 Backrest rail

- padded backrest with right-angled fixing rails on each side
- serves as back support for toilet users
- with continuous, corrosion resistant steel core
- · for fitting onto hinged support rails or stationary supports with wall mounting plate, adjustable on site
- 670 to 730 mm wide, 220 mm high and 150 mm deep, backrest 350 mm wide, rail diameter 33 mm