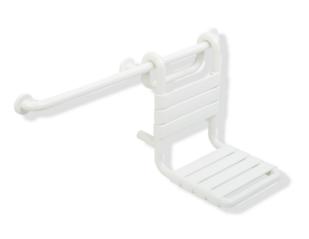

## Properties

Suspension seat (USA) of the 801 series

- Construction from bars, seat and back slats
- With continuous, corrosion-resistant steel core
- serves as a removable seat in the shower area
- For hanging in shower handrails and grab rails (USA), Rod diameter 1 5/16 inch (33 mm)
- tested up to 440 lbs (200 kg)
- · Recommended maximum weight of the user: 330 lbs (150 kg)
- 13 9/16 inch (345 mm) wide, 18 3/4 inch (477 mm) high, 18 3/8 inch (466 mm) deep
- Seat 13 9/16 inch (345 mm) wide, 13 1/4 inch (336 mm) deep
- Seat elements 2 3/16 inch (55 mm) wide
- made of high-quality polyamide in HEWI colours 99 (pure white), 95 (stone grey), 92 (anthracite grey), 90 (deep black), 86 (sand), 84 (umber) and 33 (ruby red)