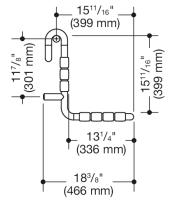

Dimensions in mm

Similar picture

## Properties

Suspension seat (USA) of the 801 series

- Construction from bars, seat and back slats
- With continuous, corrosion-resistant steel core
- serves as a removable seat in the shower area
- For hanging in shower handrails and grab rails (USA), Rod diameter 1 5/16 inch (33 mm)
- tested up to 440 lbs (200 kg)
- · Recommended maximum weight of the user: 330 lbs (150 kg)
- 13 9/16 inch (345 mm) wide, 18 3/4 inch (477 mm) high, 18 3/8 inch (466 mm) deep
- Seat 13 9/16 inch (345 mm) wide, 13 1/4 inch (336 mm) deep
- Seat elements 2 3/16 inch (55 mm) wide
- made of high-quality polyamide in HEWI colours 99 (pure white), 95 (stone grey), 92 (anthracite grey), 90 (deep black), 86 (sand), 84 (umber) and 33 (ruby red)