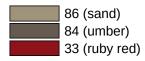

## Properties

Suspension seat (USA) of the 801 series

- Construction from bars, seat and back slats
- With continuous, corrosion-resistant steel core
- serves as a removable seat in the shower area
- For hanging in shower handrails and grab rails (USA), Rod diameter 1 5/16 inch (33 mm)
- tested up to 440 lbs (200 kg)
- · Recommended maximum weight of the user: 330 lbs (150 kg)
- 13 9/16 inch (345 mm) wide, 18 3/4 inch (477 mm) high, 18 3/8 inch (466 mm) deep
- Seat 13 9/16 inch (345 mm) wide, 13 1/4 inch (336 mm) deep
- Seat elements 2 3/16 inch (55 mm) wide
- made of high-quality polyamide in HEWI colours 99 (pure white), 95 (stone grey), 92 (anthracite grey), 90 (deep black), 86 (sand), 84 (umber) and 33 (ruby red)

## **Colours / Surfaces**

99 (pure white) 95 (stone grey) 92 (anthracite grey) 90 (jet black)

Technical information subject to alteration, 06.06.2025