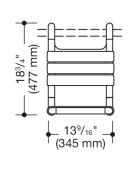

Dimensions in mm

Similar picture

## Properties

Suspension seat (USA) of the 801 series

- Construction from bars, seat and back slats
- With continuous, corrosion-resistant steel core
- serves as a removable seat in the shower area
- For hanging in shower handrails and grab rails (USA), Rod diameter 1 5/16 inch (33 mm)
- tested up to 440 lbs (200 kg)
- · Recommended maximum weight of the user: 330 lbs (150 kg)
- 13 9/16 inch (345 mm) wide, 18 3/4 inch (477 mm) high, 18 3/8 inch (466 mm) deep
- Seat 13 9/16 inch (345 mm) wide, 13 1/4 inch (336 mm) deep
- Seat elements 2 3/16 inch (55 mm) wide
- made of high-quality polyamide in HEWI colours 99 (pure white), 95 (stone grey), 92 (anthracite grey), 90 (deep black), 86 (sand), 84 (umber) and 33 (ruby red)