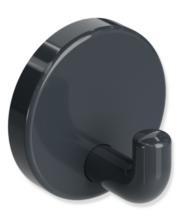

## **Properties**

Range 801 Single hook

- ٠
- right-angled bend, cylindrical hook with fixing rose for hanging up towels and other pieces of clothing and other utensils anti-theft protection through concealed screw fixing •
- ٠
- 30 mm deep, rose diameter 40 mm ٠
- made of high-quality polyamide according to HEWI colour chart •