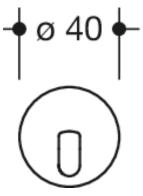

Dimensions in mm

## **Properties**

Range 801 Single hook

- ٠
- right-angled bend, cylindrical hook with fixing rose for hanging up towels and other pieces of clothing and other utensils anti-theft protection through concealed screw fixing •
- ٠
- 30 mm deep, rose diameter 40 mm ٠
- made of high-quality polyamide according to HEWI colour chart •