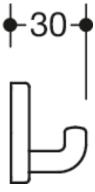

Dimensions in mm

## **Properties**

Range 801 Single hook

- ٠
- right-angled bend, cylindrical hook with fixing rose for hanging up towels and other pieces of clothing and other utensils anti-theft protection through concealed screw fixing •
- ٠
- 30 mm deep, rose diameter 40 mm ٠
- made of high-quality polyamide according to HEWI colour chart •