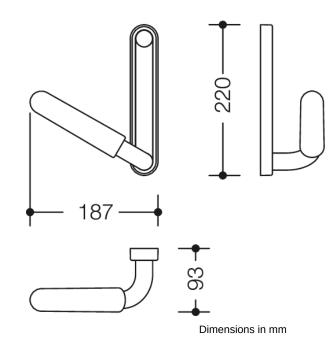

## **Properties**

Range 802 LifeSystem support rail with backplate (right-hand version)

- · chrome-plated support rail with handle made of synthetic material and mounting backplate
- · used for support and for stand up independently
- 30° position of the support rails on delivery, adjustable on site
- · right-hand version seen from user's view
- 187 mm wide, 220 mm high, 93 mm deep
- backplate and handle in highly polished chrome-plated aluminium with powder coated matt design features
- handle made of haptically pleasant polyamide according to HEWI colour chart
- produced in accordance with CE- and UKCA-Regulation (EU) 2017/745 on medical devices