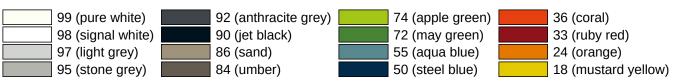

feSystem support rail with backplate (right-hand version)

- · chrome-plated support rail with handle made of synthetic material and mounting backplate
- · used for support and for stand up independently
- 30° position of the support rails on delivery, adjustable on site
- · right-hand version seen from user's view
- 187 mm wide, 220 mm high, 93 mm deep
- backplate and handle in highly polished chrome-plated aluminium with powder coated matt design features
- handle made of haptically pleasant polyamide according to HEWI colour chart
- produced in accordance with CE- and UKCA-Regulation (EU) 2017/745 on medical devices

Telephon: +49 5691 82-0

Fax: +49 5691 82-319

including non-corrosive HEWI fixing material

## Awards Certificates reddot design award winner 2003

## Colours / Surfaces