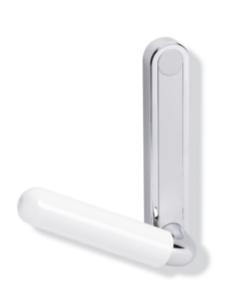

## **Properties**

Range 802 LifeSystem support rail with backplate (right-hand version)

- · chrome-plated support rail with handle made of synthetic material and mounting backplate
- · used for support and for stand up independently
- 30° position of the support rails on delivery, adjustable on site
- · right-hand version seen from user's view
- 187 mm wide, 220 mm high, 93 mm deep
- backplate and handle in highly polished chrome-plated aluminium with powder coated matt design features
- handle made of haptically pleasant polyamide according to HEWI colour chart
- produced in accordance with CE- and UKCA-Regulation (EU) 2017/745 on medical devices