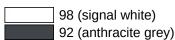

Dimensions in mm

## Properties

Shower head rail, System 900

- · vertical rail with supports perpendicular to the wall, mounting and shower head holder
- fixing spacing 1100 mm, 88 mm deep
- rail diameter 32 mm, tube thickness 2 mm, rose diameter 70 mm
- made of stainless steel, chrome
- shower head holder made of high-quality matt polyamide in the HEWI colours 98 (signal white) and 92 (anthracite grey)
- suitable for shower heads of various manufacturers
- shower head holder can be tilted continuously and, after pressing a large pushbutton, its height can be adjusted
- · conical adapter on shower head holder makes it easier to hook in the shower head
- including non-corrosive and tested HEWI fixing material for wall mounting and sealing tape for sealing the drilling points