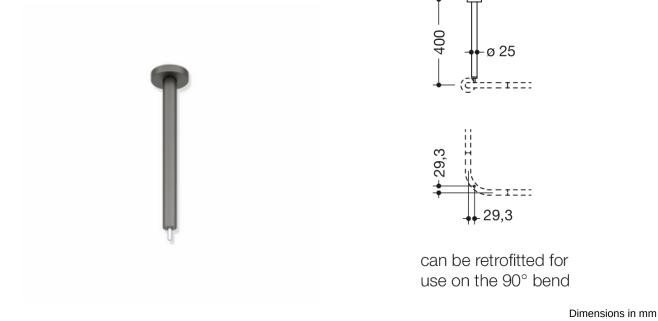

## **Properties**

Ceiling hanger, System 900

- straight rail with mounting rose
- for mounting curtain rails
- made of high-quality stainless steel, powder-coated in HEWI colours DX (matt white), DC (matt black) and SC (matt dark grey pearl mica)
- length 400 mm
- rail diameter 25 mm, rose diameter 70 mm
- can be shortened at the rose to 200 mm on site
- fixing on the ceiling with rose
- including non-corrosive fixing material and sealing tape for sealing the drilling points