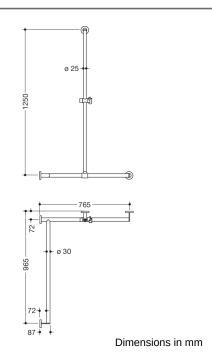

## **Properties**

Shower handrail with sliding shower holder bar, System 900, Corner mounting

- Rails arranged vertically and horizontally, Rods connected at right angles with fixing rosettes and shower holder
- with shower rail that can be moved sideways (for installation)
- · left-hand version
- Vertical length 1250 mm, horizontal lengths (corner mounting) 765 mm and 965 mm, 87 mm depth
- Vertical rod diameter 25 mm, horizontal rail diameter 30 mm, Tube thickness 2 mm, Rosette diameter 70 mm
- Made from high-quality stainless steel, powder-coated in HEWI colours WD (deep matt white), JK (matt black) and DD (matt dark grey pearl mica)
- Shower holder made of plastic, chrome-plated
- Suitable for hand showers from various manufacturers
- Shower holder can be tilted with a catch and adjusted in height by turning the spring-loaded reset mechanism
- · Conical adapter on shower head holder makes it easier to hook in the shower head
- reduced number of mounting roses due to innovative corner connection
- including non-corrosive and tested HEWI fixing material for wall mounting and sealing tape to seal the drilling points
- Please note when using with suspended seats: Compatibility check required.
- tested up to 200 kg when used with HEWI fixing material
- Recommended maximum weight of the user: 150 kg
- A detailed list of the possible combinations of grab rails, Angled rails and shower handrails with matching hanging seats can be found in our online catalogue in the download area of the respective product.