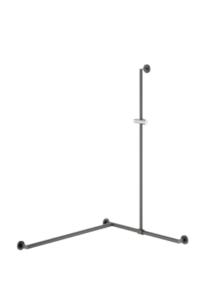

## **Properties**

Shower handrail with sliding shower holder bar, System 900, Corner mounting

- Rails arranged vertically and horizontally, Rods connected at right angles with fixing rosettes and shower holder
- with shower rail that can be moved sideways (for installation)
- · left-hand version
- Vertical length 1250 mm, horizontal lengths (corner mounting) 765 mm and 965 mm, 87 mm depth
- Vertical rod diameter 25 mm, horizontal rail diameter 30 mm, Tube thickness 2 mm, Rosette diameter 70 mm
- Made from high-quality stainless steel, powder-coated in HEWI colours WD (deep matt white), JK (matt black) and DD (matt dark grey pearl mica)
- Shower holder made of plastic, chrome-plated
- Suitable for hand showers from various manufacturers
- Shower holder can be tilted with a catch and adjusted in height by turning the spring-loaded reset mechanism
- · Conical adapter on shower head holder makes it easier to hook in the shower head
- reduced number of mounting roses due to innovative corner connection
- including non-corrosive and tested HEWI fixing material for wall mounting and sealing tape to seal the drilling points
- Please note when using with suspended seats: Compatibility check required.
- tested up to 200 kg when used with HEWI fixing material
- Recommended maximum weight of the user: 150 kg
- A detailed list of the possible combinations of grab rails, Angled rails and shower handrails with matching hanging seats can be found in our online catalogue in the download area of the respective product.