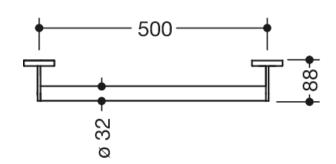

Dimensions in mm

## **Properties**

Support rail, System 900

- · Straight bar with uprights and rosettes moulded to the wall
- Centre distance 500 mm, 88 mm deep
- Rod diameter 32 mm, Tube thickness 2 mm, Rosette diameter 70 mm
- Made from high-quality stainless steel, powder-coated in HEWI colours DX (deep matt white), DC (matt black) and SC (matt dark grey pearl mica)
- Including non-corrosive and tested HEWI fixing material for wall mounting and sealing tape to seal the drilling points
- Please note when using with suspended seats: Compatibility check required.
- tested up to 200 kg when used with HEWI fixing material
- Recommended maximum weight of the user: 150 kg
- A detailed list of the possible combinations of grab rails, Angled rails and shower handrails with matching hanging seats can be found in our online catalogue in the download area of the respective product.