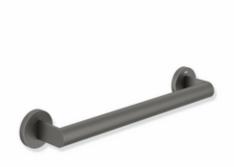

## **Properties**

Support rail, System 900

- · Straight bar with uprights and rosettes moulded to the wall
- Centre distance 500 mm, 88 mm deep
- Rod diameter 32 mm, Tube thickness 2 mm, Rosette diameter 70 mm
- Made from high-quality stainless steel, powder-coated in HEWI colours DX (deep matt white), DC (matt black) and SC (matt dark grey pearl mica)
- Including non-corrosive and tested HEWI fixing material for wall mounting and sealing tape to seal the drilling points
- Please note when using with suspended seats: Compatibility check required.
- tested up to 200 kg when used with HEWI fixing material
- Recommended maximum weight of the user: 150 kg
- A detailed list of the possible combinations of grab rails, Angled rails and shower handrails with matching hanging seats can be found in our online catalogue in the download area of the respective product.