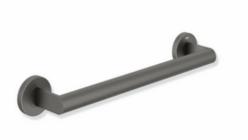

## Properties

Support rail, System 900

- · Straight bar with uprights and rosettes moulded to the wall
- Centre distance 400 mm, 87 mm deep
- Rod diameter 30 mm, Tube thickness 2 mm, Rosette diameter 70 mm
- Made from high-quality stainless steel, powder-coated in HEWI colours DX (deep matt white), DC (matt black) and SC (matt dark grey pearl mica)
- Including non-corrosive and tested HEWI fixing material for wall mounting and sealing tape to seal the drilling points
- Please note when using with suspended seats: Compatibility check required.
- tested up to 200 kg when used with HEWI fixing material
- · Recommended maximum weight of the user: 150 kg
- A detailed list of the possible combinations of grab rails, Angled rails and shower handrails with matching hanging seats can be found in our online catalogue in the download area of the respective product.