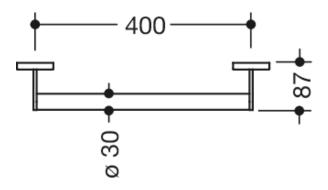

Dimensions in mm

## Properties

Support rail, System 900

- · Straight bar with uprights and rosettes moulded to the wall
- Centre distance 400 mm, 87 mm deep
- Rod diameter 30 mm, Tube thickness 2 mm, Rosette diameter 70 mm
- Made from high-quality stainless steel, powder-coated in HEWI colours DX (deep matt white), DC (matt black) and SC (matt dark grey pearl mica)
- Including non-corrosive and tested HEWI fixing material for wall mounting and sealing tape to seal the drilling points
- Please note when using with suspended seats: Compatibility check required.
- tested up to 200 kg when used with HEWI fixing material
- · Recommended maximum weight of the user: 150 kg
- A detailed list of the possible combinations of grab rails, Angled rails and shower handrails with matching hanging seats can be found in our online catalogue in the download area of the respective product.