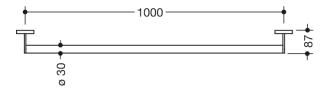

Dimensions in mm

## **Properties**

Grab bar, System 900

- straight rail with supports straight to the wall and roses
- fixing spacing 1000 mm, 87 mm deep
- rail diameter 30 mm, tube thickness 2 mm, rose diameter 70 mm
- made of high-quality stainless steel, powder-coated in HEWI colours DX (matt white), DC (matt black) and SC (matt dark grey pearl mica)
- including non-corrosive and tested HEWI fixing material for wall mounting and sealing tape for sealing the drilling points
- · Please note when using with hanging seats: Compatibility check required.
- A detailed list of possible combinations of hand rails, L-shaped rails and shower handrails with matching hanging seats can be found in our online catalogue in the download area of the respective product.