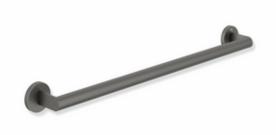

## **Properties**

Grab bar, System 900

- straight rail with supports straight to the wall and roses
- fixing spacing 1000 mm, 87 mm deep
- rail diameter 30 mm, tube thickness 2 mm, rose diameter 70 mm
- made of high-quality stainless steel, powder-coated in HEWI colours DX (matt white), DC (matt black) and SC (matt dark grey pearl mica)
- including non-corrosive and tested HEWI fixing material for wall mounting and sealing tape for sealing the drilling points
- · Please note when using with hanging seats: Compatibility check required.
- A detailed list of possible combinations of hand rails, L-shaped rails and shower handrails with matching hanging seats can be found in our online catalogue in the download area of the respective product.