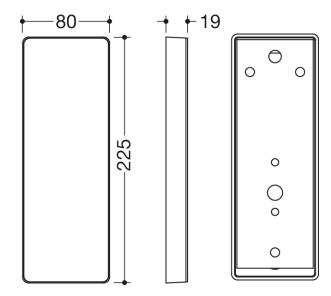

Similar picture Dimensions in mm

## **Properties**

Mounting plate with cover of the mobile hinged support rails, System 900

- rectangular mounting plate with matching, rectangular cover
- used to hold the mobile hinged support rails 900.50.4...XA
- 80 mm wide, 225 mm high, 19 mm deep
- mounting plate made of stainless steel, satin
- for mounting with non-corrosive and tested HEWI fixing materials for different wall systems (to be ordered separately)
- sealing tape for sealing the fixing points is included in the scope of supply
- cover frame made of high-quality polyamide in HEWI colours 98 (signal white) and 92 (anthracite grey)
- face plate of the cover made of stainless steel, satin