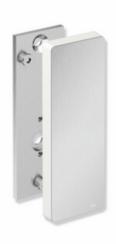

## **Properties**

Mounting plate with cover of the mobile hinged support rails, System 900

- rectangular mounting plate with matching, rectangular cover
- used to hold the mobile hinged support rails 900.50.4...XA
- 80 mm wide, 225 mm high, 19 mm deep
- mounting plate made of stainless steel, satin
- for mounting with non-corrosive and tested HEWI fixing materials for different wall systems (to be ordered separately)
- sealing tape for sealing the fixing points is included in the scope of supply
- cover frame made of high-quality polyamide in HEWI colours 98 (signal white) and 92 (anthracite grey)
- face plate of the cover made of stainless steel, satin