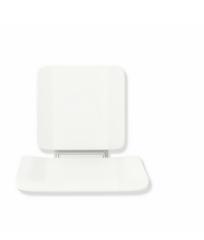

## **Properties**

Removable hanging seat, System 900

- Seat construction, backrest and hook-on device
- Reinforcement of the seat surface and suspension device made of aluminium, powder-coated in the HEWI colours AS (deep matt white), CV (deep matt black) and AF (matt anthracite grey)
- anti-slip, textured seat and backrest made of matt plastic in the colour of the suspension device
- Seat can be folded up to save space
- for hanging in HEWI shower handrails and grab rails with diameter 30, 32 and 33 mm
- 450 mm wide, 637 mm deep and 443 mm high
- Seat 450 mm wide and 450 mm deep
- Product weight: 8.5 kg
- Fulfils the SIA 500 requirements
- tested up to 200 kg
- Recommended maximum weight of the user: 150 kg
- A detailed list of the possible combinations of grab rails, Angled rails and shower handrails with matching hanging seats can be found in our online catalogue in the download area of the respective product.