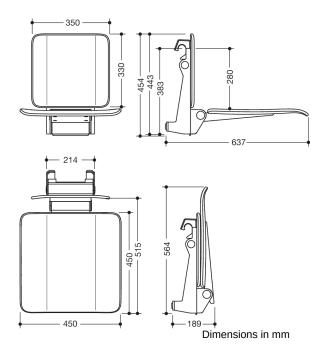

## **Properties**

Removable hanging seat, System 900

- Seat construction, backrest and hook-on device
- Reinforcement of the seat surface and suspension device made of aluminium, powder-coated in the HEWI colours AS (deep matt white), CV (deep matt black) and AF (matt anthracite grey)
- anti-slip, textured seat and backrest made of matt plastic in the colour of the suspension device
- Seat can be folded up to save space
- for hanging in HEWI shower handrails and grab rails with diameter 30, 32 and 33 mm
- 450 mm wide, 637 mm deep and 443 mm high
- Seat 450 mm wide and 450 mm deep
- Product weight: 8.5 kg
- Fulfils the SIA 500 requirements
- tested up to 200 kg
- Recommended maximum weight of the user: 150 kg
- A detailed list of the possible combinations of grab rails, Angled rails and shower handrails with matching hanging seats can be found in our online catalogue in the download area of the respective product.