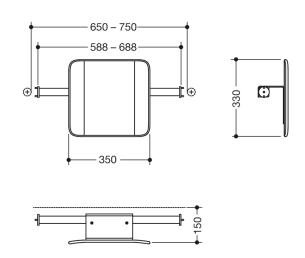

Dimensions in mm

## **Properties**

Backrest rail, System 900

- · backrest with fixing rails on both sides
- · serves as back support for toilet users
- mounting onto hinged support rails, design (A) from the System 900
- 330 mm high and 150 mm deep, backrest 350 mm wide, rail diameter 32 mm, tube thickness 2 mm
- centre-to-centre from 588 to 688 mm (clear dimension between the rails of the hinged support rails 650-750 mm) adjustable on site
- backrest made of synthetic material in HEWI colours 98 (signal white) and 92 (anthracite grey)