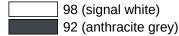

## Colours / Surfaces

## **Properties**

Backrest rail, System 900

- · backrest with fixing rails on both sides
- · serves as back support for toilet users
- mounting onto hinged support rails, design (A) from the System 900
- 330 mm high and 150 mm deep, backrest 350 mm wide, rail diameter 32 mm, tube thickness 2 mm
- centre-to-centre from 588 to 688 mm (clear dimension between the rails of the hinged support rails 650-750 mm) adjustable on site
- backrest made of synthetic material in HEWI colours 98 (signal white) and 92 (anthracite grey)