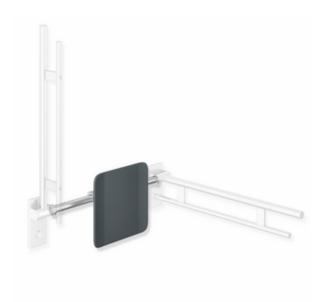

## **Properties**

Backrest rail, System 900

- · backrest with fixing rails on both sides
- · serves as back support for toilet users
- mounting onto hinged support rails, design (A) from the System 900
- 330 mm high and 150 mm deep, backrest 350 mm wide, rail diameter 32 mm, tube thickness 2 mm
- centre-to-centre from 588 to 688 mm (clear dimension between the rails of the hinged support rails 650-750 mm) adjustable on site
- backrest made of synthetic material in HEWI colours 98 (signal white) and 92 (anthracite grey)