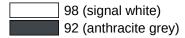

## **Properties**

Backrest rail, System 900

- · backrest with fixing rails with roses on both sides
- serves as back support for toilet users
- · for wall mounting
- 330 mm high and 150 mm deep, backrest 350 mm wide, rail diameter 32 mm, tube thickness 2 mm
- Centre-to-centre from 478 to 578 mm, adjustable on site
- backrest made of synthetic material in HEWI colours 98 (signal white) and 92 (anthracite grey)

## Colours / Surfaces