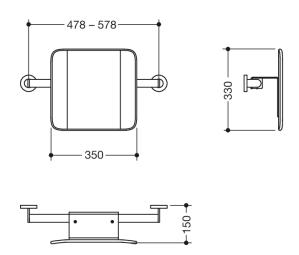

Dimensions in mm

## **Properties**

Backrest rail, System 900

- · backrest with fixing rails with roses on both sides
- serves as back support for toilet users
- · for wall mounting
- 330 mm high and 150 mm deep, backrest 350 mm wide, rail diameter 32 mm, tube thickness 2 mm
- Centre-to-centre from 478 to 578 mm, adjustable on site
- backrest made of synthetic material in HEWI colours 98 (signal white) and 92 (anthracite grey)