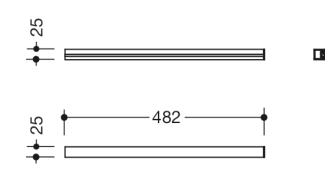

Dimensions in mm

Telephon: +49 5691 82-0

Fax: +49 5691 82-319

- · Additional storage space or hanging space directly at the wash basin
- 482 mm wide, cross-diameter 25 x 25 mm
- · Made of aluminium
- powder-coated in HEWI colours DX (matt white), DC (matt black) and SC (matt dark grey pearl mica)
- Including corrosion-free HEWI fastening material