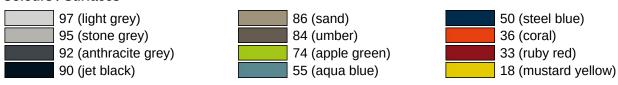

Similar picture Dimensions in mm

## **Properties**

Shower head holder

- for shower head rails, L-shaped support rails with shower head holder and shower and bath handrails 950...99
- shower head holder with tapered holding (left-hand side) for shower hose and handheld shower head
- suitable for shower heads of various manufacturers
- shower head holder height adjustable by pulling or pushing a lever and with continuous tilt angle adjustment
- · conical holder facilitates hooking in the handheld shower
- 108 mm high, 104 mm wide
- made of high-quality polyamide in HEWI colour 99 (pure white)
- gripping area of the shower head holder according to HEWI colour chart

## Colours / Surfaces



Telephon: +49 5691 82-0

Fax: +49 5691 82-319