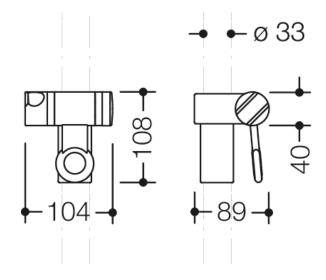

Similar picture Dimensions in mm

## **Properties**

Shower head holder

- for shower head rails, L-shaped support rails with shower head holder and shower and bath handrails 950...99
- shower head holder with tapered holding (left-hand side) for shower hose and handheld shower head
- suitable for shower heads of various manufacturers
- shower head holder height adjustable by pulling or pushing a lever and with continuous tilt angle adjustment
- · conical holder facilitates hooking in the handheld shower
- 108 mm high, 104 mm wide
- made of high-quality polyamide in HEWI colour 99 (pure white)
- gripping area of the shower head holder according to HEWI colour chart