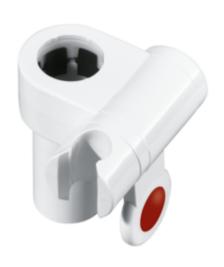

## **Properties**

Shower head holder

- for shower head rails, L-shaped support rails with shower head holder and shower and bath handrails 950...99
- shower head holder with tapered holding (left-hand side) for shower hose and handheld shower head
- suitable for shower heads of various manufacturers
- shower head holder height adjustable by pulling or pushing a lever and with continuous tilt angle adjustment
- · conical holder facilitates hooking in the handheld shower
- 108 mm high, 104 mm wide
- made of high-quality polyamide in HEWI colour 99 (pure white)
- gripping area of the shower head holder according to HEWI colour chart