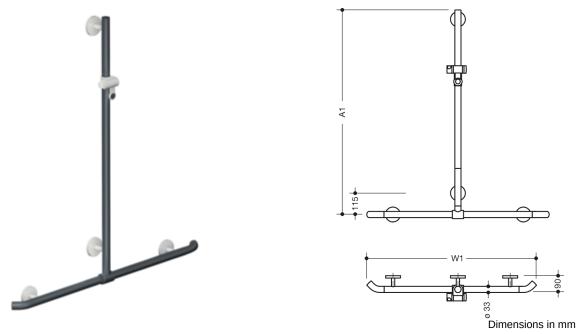

## **Properties**

Shower grab rail with vertical support bar and shower head holder System 800 K

- · vertical and horizontal rails joined to form an L-shape, with shower head holder
- · with 45° end bends facing the wall
- with vertical rail with shower head holder that can be moved to the side (for installation)
- shower grab rail made of high-quality polyamide
- rail and gripping area of the shower head holder according to HEWI colour chart
- shower head holder, supports and roses made of high-quality polyamide in the HEWI colour 99 (pure white)
- with continuous, corrosion resistant steel core
- vertical length made-to-measure from 600 mm to 1250 mm, horizontal lengths made-to-measure from 475 mm to 1800 mm, 90 mm deep, diameter 33 mm
- additional support required for lengths above 1340 mm as spacings between supports may not exceed 850 mm
- wall connection with discreet supports (diameter 18 mm) perpendicular to wall and flat roses
- · rose diameter 80 mm, cap height 13 mm
- shower head holder can be continuously tilted and, after pulling or pushing a large lever, its height can be adjusted
- · conical adapter on shower head holder makes it easier to hook in the handheld shower head

Telephon: +49 5691 82-0

Fax: +49 5691 82-319

- suitable for shower heads of various manufacturers
- easy installation due to individually able fixing plates made of high-quality stainless steel for hanging the shower grab rail
- including non-corrosive HEWI fixing material
- Please note when using with hanging seats: Compatibility check required.
- A detailed list of possible combinations of hand rails, L-shaped rails and shower handrails with matching hanging seats can be found in our online catalogue in the download area of the respective product.