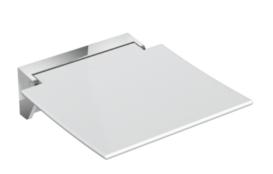

## **Properties**

Hinged seat 350

- · Construction consisting of wall console and continuous seat surface
- · Used for safe sitting in the shower area
- 350 mm wide, 373 mm deep and 107 mm high
- Wall bracket made of high-quality stainless steel, chrome-plated
- Seat made of glass fibre-reinforced polyamide in white and anthracite grey
- Seat can be folded up
- Seat depth when folded up: 66 mm
- No struts and fastenings visible when folded up
- can be combined with backrest 950.51.02090 wall mounting with wall-specific HEWI fixing material