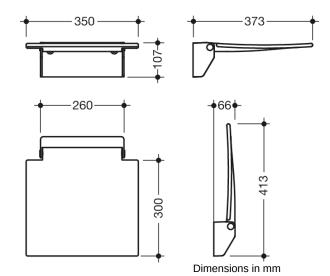

## **Properties**

Hinged seat 350

- · Construction consisting of wall console and continuous seat surface
- · Used for safe sitting in the shower area
- 350 mm wide, 373 mm deep and 107 mm high
- Wall bracket made of high-quality stainless steel, chrome-plated
- Seat made of glass fibre-reinforced polyamide in white and anthracite grey
- Seat can be folded up
- Seat depth when folded up: 66 mm
- No struts and fastenings visible when folded up
- can be combined with backrest 950.51.02090 wall mounting with wall-specific HEWI fixing material