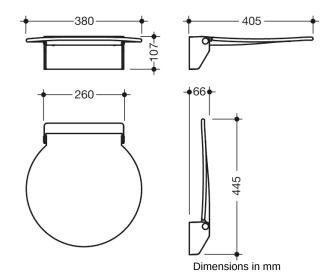

## **Properties**

Mobile Hinged seat 380

- · Construction consisting of wall console and continuous seat surface
- · Used for safe sitting in the shower area
- · for mobile use
- for easy and flexible retrofitting on existing, pre-assembled mounting plate: 950.51.014.., must be ordered separately
- Quick and tool-free installation by simply attaching the seat
- Locked with knurled screw to prevent unintentional removal
- 380 mm wide, 405 mm deep and 107 mm high
- Wall bracket made of high-quality stainless steel, White powder-coated
- Seat made of white, glass fibre reinforced polyamide
- Seat can be folded up
- Seat depth when folded up: 66 mm
- No struts visible when folded up Sealing tape and sealing blanks for sealing the fixing points in accordance with DIN 18534 are included with the mounting plate