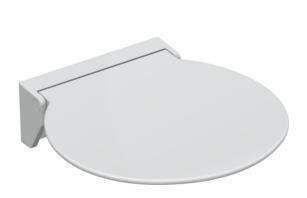

## **Properties**

Mobile Hinged seat 380

- · Construction consisting of wall console and continuous seat surface
- · Used for safe sitting in the shower area
- · for mobile use
- for easy and flexible retrofitting on existing, pre-assembled mounting plate: 950.51.014.., must be ordered separately
- Quick and tool-free installation by simply attaching the seat
- Locked with knurled screw to prevent unintentional removal
- 380 mm wide, 405 mm deep and 107 mm high
- Wall bracket made of high-quality stainless steel, White powder-coated
- Seat made of white, glass fibre reinforced polyamide
- Seat can be folded up
- Seat depth when folded up: 66 mm
- No struts visible when folded up Sealing tape and sealing blanks for sealing the fixing points in accordance with DIN 18534 are included with the mounting plate