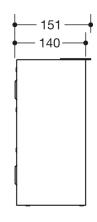

Dimensions in mm

## **Properties**

Hygiene combination from the System 900 range

- angular base body
- capacity approx. 6 l
- · invisible, integrated bag holder with pull-out function for easy insertion and removal of the bag
- with integrated holder for standard hygiene bags made of synthetic material (max. pack size L 130 x W 90 x H 20 mm)
- lid with lifting tab
- 160 mm wide, 290 mm high and 140 mm deep
- for wall mounting
- made of high-quality stainless steel, powder coated in HEWI colours DX (matt white), DC (matt black) and SC (matt dark grey pearl mica)
- including corrosion-free HEWI fixing material