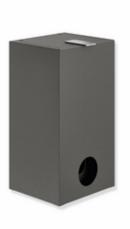

## **Properties**

Hygiene combination from the System 900 range

- angular base body
- capacity approx. 6 l
- · invisible, integrated bag holder with pull-out function for easy insertion and removal of the bag
- with integrated holder for standard hygiene bags made of synthetic material (max. pack size L 130 x W 90 x H 20 mm)
- lid with lifting tab
- 160 mm wide, 290 mm high and 140 mm deep
- for wall mounting
- made of high-quality stainless steel, powder coated in HEWI colours DX (matt white), DC (matt black) and SC (matt dark grey pearl mica)
- including corrosion-free HEWI fixing material