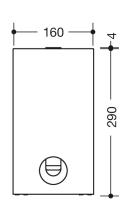

Dimensions in mm

## **Properties**

Hygiene combination from the System 900 range

- angular base body
- capacity approx. 6 l
- · invisible, integrated bag holder with pull-out function for easy insertion and removal of the bag
- with integrated holder for standard hygiene bags made of synthetic material (max. pack size L 130 x W 90 x H 20 mm)
- lid with lifting tab
- 160 mm wide, 290 mm high and 140 mm deep
- for wall mounting
- made of high-quality stainless steel, powder coated in HEWI colours DX (matt white), DC (matt black) and SC (matt dark grey pearl mica)
- including corrosion-free HEWI fixing material