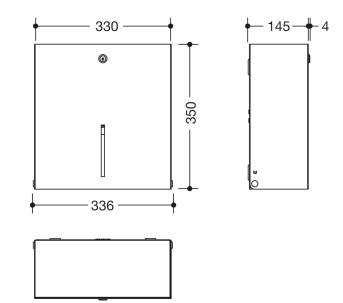

Dimensions in mm

## Properties

Large toilet roll holder from the System 900 range

- angular base body
- for holding a standard large toilet roll in diameters from 250 320 mm
- level indicator at the front
- · protection against misuse by locking device
- for wall mounting
- 330 mm wide, 350 mm high and 145 mm deep
- made of high-quality stainless steel, powder coated in HEWI colours DX (matt white), DC (matt black) and SC (matt dark grey pearl mica)
- tear-off edge made of stainless steel, powder coated
- extension possible with carousel 900.21.E01
- including corrosion-free HEWI fixing material