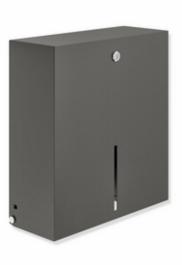

## Properties

Large toilet roll holder from the System 900 range

- angular base body
- for holding a standard large toilet roll in diameters from 250 320 mm
- level indicator at the front
- · protection against misuse by locking device
- for wall mounting
- 330 mm wide, 350 mm high and 145 mm deep
- made of high-quality stainless steel, powder coated in HEWI colours DX (matt white), DC (matt black) and SC (matt dark grey pearl mica)
- tear-off edge made of stainless steel, powder coated
- extension possible with carousel 900.21.E01
- including corrosion-free HEWI fixing material