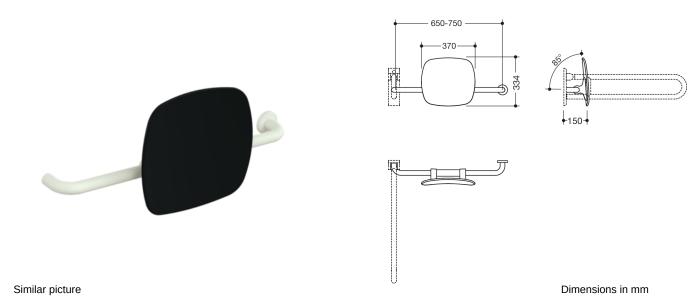

## **Properties**

Back support, Series 801

- back rest with right-angled rods and fixing rosettes attached on both sides
- · serves to support the back on the WC
- right-hand version
- mounted on one side on the wall with rosettes (left)
- mounted on one side on hinged support handles or wall support handles with wall plate (right)
- · adjustable on site
- 650 to 750 mm wide, 150 mm deep, back rest 334 mm high and 370 mm wide, rod diameter 33 mm, rosette diameter 70 mm
- with continuous, corrosion-protected steel core
- back rest made of synthetic material in HEWI colour 90 (jet black)
- connection made of high-quality, matt polyamide in the HEWI colours 99 (pure white), 98 (signal white), 97 (light grey), 95 (rock grey) and 92 (anthracite grey)
- meets the requirements according to DIN 18040 and ÖNORM B1600/1601