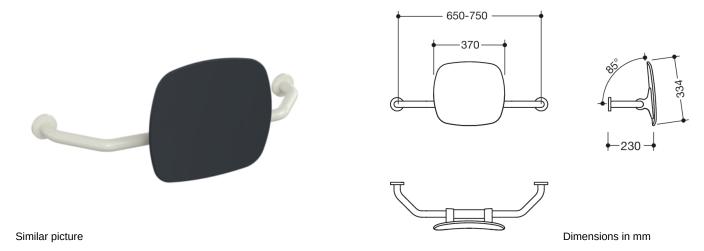

## **Properties**

Back rest, Series 801

- · back rest with rods and fixing rosettes on both sides
- user-friendly wall distance of 230 mm
- serves to support the back on the WC
- · wall mounting with rosettes
- 650 to 750 mm wide, 230 mm deep, back rest 334 mm high and 370 mm wide, rod diameter 33 mm, rosette diameter 70 mm
- · with continuous, corrosion-protected steel core
- back rest made of synthetic material in HEWI colour 92 (anthracite grey)
- connection made of high-gloss polyamide according to HEWI colour table