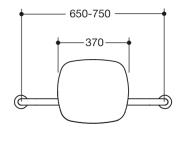

## **Properties**

Back support, Series 801

- back rest with right-angled rods and fixing rosettes on both sides
- Used to support the back on the WC
- Wall mounting with rosettes
- 650 to 750 mm wide, 150 mm deep, back rest 334 mm high and 370 mm wide, rod diameter 33 mm, rosette diameter 70 mm
- back rest made of synthetic material in HEWI colours 98 (signal white), 92 (anthracite grey) and 90 (jet black)
- Connection made of high-quality stainless steel, matt ground surface
- Meets the requirements according to DIN 18040 and ÖNORM B1600/1601