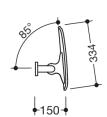

## **Properties**

Back support, Series 801

- back rest with right-angled rods and fixing rosettes on both sides
- Used to support the back on the WC
- Wall mounting with rosettes
- 650 to 750 mm wide, 150 mm deep, back rest 334 mm high and 370 mm wide, rod diameter 33 mm, rosette diameter 70 mm
- back rest made of synthetic material in HEWI colours 98 (signal white), 92 (anthracite grey) and 90 (jet black)
- Connection made of high-quality stainless steel, matt ground surface
- Meets the requirements according to DIN 18040 and ÖNORM B1600/1601