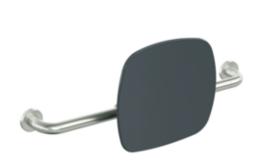

## **Properties**

Back support, Series 801

- back rest with right-angled rods and fixing rosettes on both sides
- Used to support the back on the WC
- Wall mounting with rosettes
- 650 to 750 mm wide, 150 mm deep, back rest 334 mm high and 370 mm wide, rod diameter 33 mm, rosette diameter 70 mm
- back rest made of synthetic material in HEWI colours 98 (signal white), 92 (anthracite grey) and 90 (jet black)
- Connection made of high-quality stainless steel, matt ground surface
- Meets the requirements according to DIN 18040 and ÖNORM B1600/1601