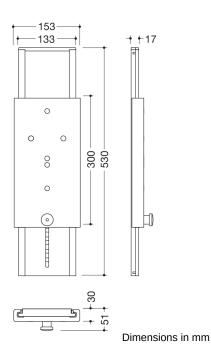

0

Properties

Height-adjustable plate for folding support handles of the series/systems 802 LifeSystem, 900 and 801

- is used to hold folding support handles 802.50..., 900.50... and 801.50...
- Height adjustment, in order to be able to adapt the required support height to the user
- Adjustment downwards, pull out locking bolt, adjustment upwards possible without pulling out the locking bolt
- Adjustment range 200 mm
- 153 mm wide, 530 mm high, 30 mm deep
- made of aluminium, powder coated in HEWI colour DX (signal white, matt) and FV (pure white)
- for mounting with non-corrosive and tested HEWI fixing materials for different wall systems (to be ordered separately)
- sealing tape for sealing the fixing points is included in the scope of supply
- produced in accordance with Regulation (EU) 2017/745 on medical devices