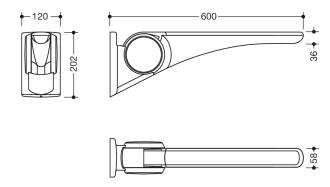

Dimensions in mm

## **Properties**

Range LifeSystem hinged support rail Basic

- · more stable, One-arm folding support handle
- Non-slip and ergonomic grip pad
- serves to hold, Supporting and straightening
- High-quality plastic surface and scratch-resistant powder coating
- maximum product rigidity increases stability and creates a secure gripping feeling for the user
- · Can be folded upwards and downwards with slight cushioning
- low-maintenance, Permanently smooth-running joint, Preset ex works
- · a defined stop prevents, that the folding support handle touches the wall
- Projection 600 mm, width 120 mm, Wall panel 202 mm high
- Grip pad 58 mm wide
- Aluminium cantilever, powder-coated in the HEWI colours signal white, glossy with plastic grip pad in SD (signal white), matt) and GU (anthracite, matt) or bracket anthracite, glossy with grip pad in TB (signal white, matt) and DR (anthracite, matt), with high-gloss chrome-plated design elements
- Back support 802.51.90..and height adjustment 950.50.10260 can be retrofitted for mobile use
- Quick installation by simply attaching the folding support handle to a separately installed stainless steel
  mounting plate, matt polished
- concealed, Corrosion-free and tested HEWI fixing material for different wall structures (to be ordered separately)