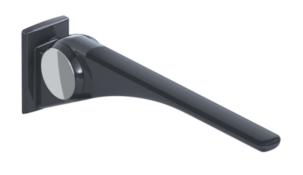

## **Properties**

Range LifeSystem hinged support rail Basic

- · more stable, One-arm folding support handle
- Non-slip and ergonomic grip pad
- serves to hold, Supporting and straightening
- High-quality plastic surface and scratch-resistant powder coating
- maximum product rigidity increases stability and creates a secure gripping feeling for the user
- · Can be folded upwards and downwards with slight cushioning
- low-maintenance, Permanently smooth-running joint, Preset ex works
- · a defined stop prevents, that the folding support handle touches the wall
- Projection 600 mm, width 120 mm, Wall panel 202 mm high
- Grip pad 58 mm wide
- Aluminium cantilever, powder-coated in the HEWI colours signal white, glossy with plastic grip pad in SD (signal white), matt) and GU (anthracite, matt) or bracket anthracite, glossy with grip pad in TB (signal white, matt) and DR (anthracite, matt), with high-gloss chrome-plated design elements
- Back support 802.51.90..and height adjustment 950.50.10260 can be retrofitted for mobile use
- Quick installation by simply attaching the folding support handle to a separately installed stainless steel
  mounting plate, matt polished
- concealed, Corrosion-free and tested HEWI fixing material for different wall structures (to be ordered separately)