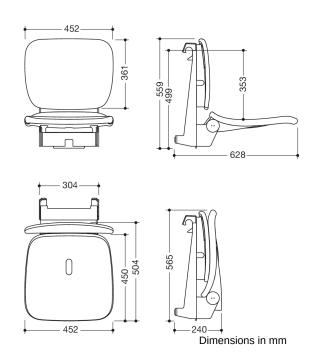

## Properties

Range 802 LifeSystem Comfort removable hanging seat

- Ergonomically shaped seat with backrest
- Used for safe sitting in the shower area
- high-quality plastic surface and scratch-resistant powder coating seat can be folded up to save space
- maintenance-free, Permanently smooth-running joint
- 452 mm wide, 559 mm high, 628 mm deep
- 565 mm high and 240 mm deep when folded up
- seat 452 mm wide, 450 mm deep
- Seat with water drainage
- · for mounting in all HEWI shower handrails and grab rails
- Stainless steel suspension, powder-coated in the HEWI colours signal white, glossy with seat/backrest surface made of high-quality PUR/integral rigid foam in SD (signal white), matt) or suspension in anthracite, glossy with seat/backrest surface in DR (anthracite, matt) with high-gloss chrome-plated design elements
- is produced in accordance with CE and UKCA Regulation (EU) 2017/745 on medical devices
- fulfils the DIN 18040 and ÖNORM B1600/1601 requirements.
- tested up to 200 kg
- Recommended maximum weight of the user: 150 kg
- A detailed list of the possible combinations of grab rails, Angled rails and shower handrails with matching hanging seats can be found in our online catalogue in the download area of the respective product.