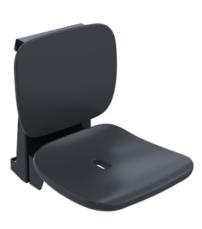

## Properties

Range 802 LifeSystem Comfort removable hanging seat

- Ergonomically shaped seat with backrest
- Used for safe sitting in the shower area
- high-quality plastic surface and scratch-resistant powder coating seat can be folded up to save space
- maintenance-free, Permanently smooth-running joint
- 452 mm wide, 559 mm high, 628 mm deep
- 565 mm high and 240 mm deep when folded up
- seat 452 mm wide, 450 mm deep
- Seat with water drainage
- · for mounting in all HEWI shower handrails and grab rails
- Stainless steel suspension, powder-coated in the HEWI colours signal white, glossy with seat/backrest surface made of high-quality PUR/integral rigid foam in SD (signal white), matt) or suspension in anthracite, glossy with seat/backrest surface in DR (anthracite, matt) with high-gloss chrome-plated design elements
- is produced in accordance with CE and UKCA Regulation (EU) 2017/745 on medical devices
- fulfils the DIN 18040 and ÖNORM B1600/1601 requirements.
- tested up to 200 kg
- Recommended maximum weight of the user: 150 kg
- A detailed list of the possible combinations of grab rails, Angled rails and shower handrails with matching hanging seats can be found in our online catalogue in the download area of the respective product.