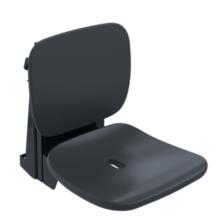

## **Properties**

Range 802 LifeSystem Comfort removable hanging seat, FR/CH variant

- Ergonomically shaped seat with backrest
- Used for safe sitting in the shower area
- high-quality plastic surface and scratch-resistant powder coating seat can be folded up to save space
- maintenance-free, Permanently smooth-running joint
- 452 mm wide, 559 mm high, 661 mm deep
- 565 mm high and 270 mm deep when folded up
- seat 452 mm wide, 450 mm deep
- Seat with water drainage
- Seat height adjustable in four steps from 420 mm to 510 mm (30 mm each)
- for mounting in all HEWI shower handrails and grab rails
- Stainless steel suspension, powder-coated in the HEWI colours signal white, glossy with seat/backrest surface made of high-quality PUR/integral rigid foam in SD (signal white), matt) or suspension in anthracite, glossy with seat/backrest surface in DR (anthracite, matt) with high-gloss chrome-plated design elements
- is produced in accordance with CE and UKCA Regulation (EU) 2017/745 on medical devices
- Fulfils the SIA 500 requirements
- tested up to 200 kg
- Recommended maximum weight of the user: 150 kg
- A detailed list of the possible combinations of grab rails, Angled rails and shower handrails with matching hanging seats can be found in our online catalogue in the download area of the respective product.