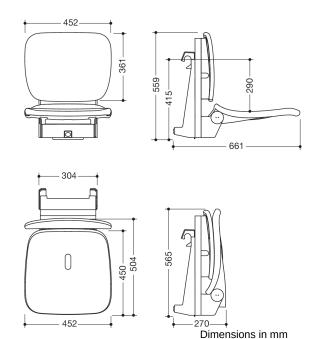

## **Properties**

Range 802 LifeSystem Comfort removable hanging seat, FR/CH variant

- Ergonomically shaped seat with backrest
- Used for safe sitting in the shower area
- high-quality plastic surface and scratch-resistant powder coating seat can be folded up to save space
- maintenance-free, Permanently smooth-running joint
- 452 mm wide, 559 mm high, 661 mm deep
- 565 mm high and 270 mm deep when folded up
- seat 452 mm wide, 450 mm deep
- Seat with water drainage
- Seat height adjustable in four steps from 420 mm to 510 mm (30 mm each)
- for mounting in all HEWI shower handrails and grab rails
- Stainless steel suspension, powder-coated in the HEWI colours signal white, glossy with seat/backrest surface made of high-quality PUR/integral rigid foam in SD (signal white), matt) or suspension in anthracite, glossy with seat/backrest surface in DR (anthracite, matt) with high-gloss chrome-plated design elements
- is produced in accordance with CE and UKCA Regulation (EU) 2017/745 on medical devices
- Fulfils the SIA 500 requirements
- tested up to 200 kg
- Recommended maximum weight of the user: 150 kg
- A detailed list of the possible combinations of grab rails, Angled rails and shower handrails with matching hanging seats can be found in our online catalogue in the download area of the respective product.