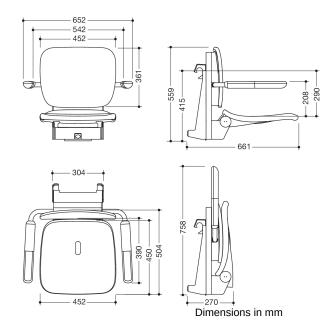

## **Properties**

Range 802 LifeSystem Premium removable hanging seat, FR/CH variant

- Ergonomically shaped seat with backrest and armrests
- Used for safe sitting in the shower area
- high-quality plastic surface and scratch-resistant powder coating seat can be folded up to save space
- maintenance-free, Permanently smooth-running joint
- 652 mm wide, 556 mm high, 658 mm deep
- 758 mm high and 270 mm deep when folded up
- seat 452 mm wide, 450 mm deep
- Seat with water drainage
- Seat height adjustable in four steps from 420 mm to 510 mm (30 mm each)
- for mounting in all HEWI shower handrails and grab rails
- Stainless steel suspension, powder-coated in the HEWI colours signal white, glossy with seat/backrest surface and armrests made of high-quality PUR/integral rigid foam in SD (signal white), matt) or suspension in anthracite, glossy with seat/backrest and armrests in DR (anthracite), matt) with high-gloss chrome-plated design elements
- Armrests can be folded up and down separately
- is produced in accordance with CE and UKCA Regulation (EU) 2017/745 on medical devices
- Fulfils the SIA 500 requirements
- tested up to 200 kg
- Recommended maximum weight of the user: 150 kg
- A detailed list of the possible combinations of grab rails, Angled rails and shower handrails with matching hanging seats can be found in our online catalogue in the download area of the respective product.