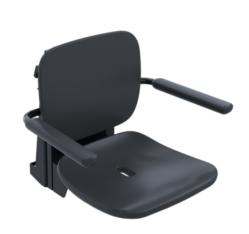

## **Properties**

Range 802 LifeSystem Premium removable hanging seat, FR/CH variant

- Ergonomically shaped seat with backrest and armrests
- Used for safe sitting in the shower area
- high-quality plastic surface and scratch-resistant powder coating seat can be folded up to save space
- maintenance-free, Permanently smooth-running joint
- 652 mm wide, 556 mm high, 658 mm deep
- 758 mm high and 270 mm deep when folded up
- seat 452 mm wide, 450 mm deep
- Seat with water drainage
- Seat height adjustable in four steps from 420 mm to 510 mm (30 mm each)
- for mounting in all HEWI shower handrails and grab rails
- Stainless steel suspension, powder-coated in the HEWI colours signal white, glossy with seat/backrest surface and armrests made of high-quality PUR/integral rigid foam in SD (signal white), matt) or suspension in anthracite, glossy with seat/backrest and armrests in DR (anthracite), matt) with high-gloss chrome-plated design elements
- Armrests can be folded up and down separately
- is produced in accordance with CE and UKCA Regulation (EU) 2017/745 on medical devices
- Fulfils the SIA 500 requirements
- tested up to 200 kg
- Recommended maximum weight of the user: 150 kg
- A detailed list of the possible combinations of grab rails, Angled rails and shower handrails with matching hanging seats can be found in our online catalogue in the download area of the respective product.