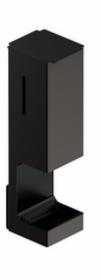

## **Properties**

Electronic disinfection dispenser wall model

- Made of stainless steel powder-coated in HEWI colours DX (matt white), DC (matt black) and SC (matt dark grey pearl mica)
- Contact-free disinfectant dispenser •
- Disinfectant is dispensed as a spray •
- Illumination of the disinfection area when the sensor is activated (blue light) •
- Dispenser serves to hold commercially available disinfectant •
- With inner container for free filling, capacity 500 ml •
- Side level indicator •
- Removable synthetic drip tray and inlay in HEWI colour 90 (jet black) •
- Engagement position for removing the pump or changing the battery
- 387 mm high, 122 mm deep, 102 mm wide, weight: approx. 4 kg
- For wall mounting •
- Including non-corrosive HEWI fixing material
- Batteries (AA 1.5 V / 4 pcs.) not included in the scope of supply
- CE and UKCA marking in accordance with EMC Directive 2014/30/EU •