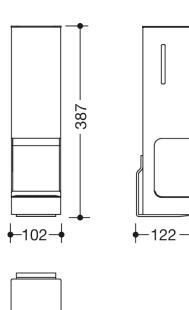

Dimensions in mm

## **Properties**

Electronic disinfection dispenser wall model

- Made of stainless steel powder-coated in HEWI colours DX (matt white), DC (matt black) and SC (matt dark grey pearl mica)
- Contact-free disinfectant dispenser •
- Disinfectant is dispensed as a spray •
- Illumination of the disinfection area when the sensor is activated (blue light) •
- Dispenser serves to hold commercially available disinfectant •
- With inner container for free filling, capacity 500 ml •
- Side level indicator •
- Removable synthetic drip tray and inlay in HEWI colour 90 (jet black) •
- Engagement position for removing the pump or changing the battery
- 387 mm high, 122 mm deep, 102 mm wide, weight: approx. 4 kg
- For wall mounting •
- Including non-corrosive HEWI fixing material
- Batteries (AA 1.5 V / 4 pcs.) not included in the scope of supply
- CE and UKCA marking in accordance with EMC Directive 2014/30/EU •