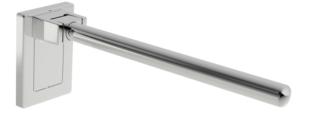

Dimensions in mm

600-

Mobile folding support rail Mono WARM TOUCH

 for easy and flexible retrofitting on existing, pre-assembled mounting plate: 950.50.01440, must be ordered separately

-130 -

- for mobile use
- with a horizontal, round gripping level with diameter 33 mm
- Used for holding and supporting
- Projection 600 mm , bracket 181 mm high and 130 mm wide
- · Can be folded upwards and folded downwards with braked movement
- · Made of chrome-optic coated polyamide with a warm feel
- With continuous, Corrosion-protected steel core and integrated holder made of steel with cover made of chrome-optic coated polyamide
- Quick and tool-free installation thanks to simple, Short suspension
- Secured against unintentional removal
- Unlocking for flexible use by means of spring actuation
- tested up to 150 kg when used with HEWI fixing material
- Recommended maximum weight of the user: 150 kg
- with toilet roll holder 950.50.01050, Toilet roll holder with toilet flush release 950.50.07090 (right) and 950.50.07190 (left) can be retrofitted
- is produced in accordance with CE and UKCA Regulation (EU) 2017/745 on medical devices
- Fulfils the DIN 18040 requirements