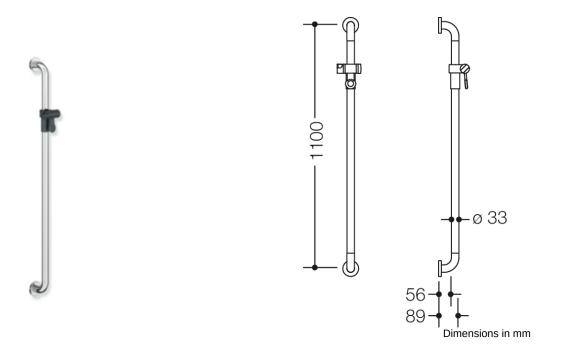

## Properties

Range 801 rail with shower head holder

- made of high-quality chrome-look coated polyamide that is warm to touch
- · vertical rail with right-angled ends with steel fixing roses and shower head holder
- used in the shower and bathtub area to grip on to
- fixing spacing 1100 mm
- 89 mm deep, clear distance to the wall 56 mm, bar diameter 33 mm, rose diameter 70 mm
- suitable for shower heads of various manufacturers
- shower head holder made of high-quality polyamide in HEWI colour 92 (anthracite grey)
- shower head holder can be continuously tilted and, after pulling or pushing a large lever, its height can be adjusted
- · conical adapter on shower head holder makes it easier to hook in the shower head
- with continuous, corrosion resistant steel core
- · for wall mounting with special HEWI fixing materials and roses