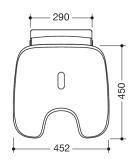

## **Properties**

Range 802 LifeSystem hinged seat Basic with pubic cutout

- · Ergonomically shaped seat
- · Used for safe sitting in the shower area
- high-quality plastic surface and scratch-resistant powder coating seat can be folded up to save space
- maintenance-free, Permanently smooth-running joint
- 452 mm wide, 176 mm high, 516 mm deep
- 555 mm high and 130 mm deep when folded up
- seat 452 mm wide, 450 mm deep
- Seat with pubic cut-out and water drainage
- Stainless steel bracket, powder-coated in the HEWI colours signal white, glossy with seat made of high-quality PUR in SD (signal white), matt) or console in anthracite, glossy with seat in DR (anthracite), matt) with highgloss chrome-plated design elements
- for mounting with non-corrosive and tested HEWI fixing material for different wall systems (to be ordered separately).
- Sealing tape and sealing rods for sealing the mounting points according to DIN 18534 are included in the delivery
- tested up to 200 kg when used with HEWI fixing material
- Recommended maximum weight of the user: 150 kg
- is produced in accordance with CE and UKCA Regulation (EU) 2017/745 on medical devices
- Fulfils the DIN 18040 requirements, ÖNORM B1600/1601 and SIA 500