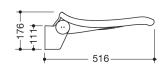

## **Properties**

Range 802 LifeSystem hinged seat Basic with pubic cutout

- · Ergonomically shaped seat
- · Used for safe sitting in the shower area
- high-quality plastic surface and scratch-resistant powder coating seat can be folded up to save space
- maintenance-free, Permanently smooth-running joint
- 452 mm wide, 176 mm high, 516 mm deep
- 555 mm high and 130 mm deep when folded up
- seat 452 mm wide, 450 mm deep
- Seat with pubic cut-out and water drainage
- Stainless steel bracket, powder-coated in the HEWI colours signal white, glossy with seat made of high-quality PUR in SD (signal white), matt) or console in anthracite, glossy with seat in DR (anthracite), matt) with highgloss chrome-plated design elements
- for mounting with non-corrosive and tested HEWI fixing material for different wall systems (to be ordered separately).
- Sealing tape and sealing rods for sealing the mounting points according to DIN 18534 are included in the delivery
- tested up to 200 kg when used with HEWI fixing material
- Recommended maximum weight of the user: 150 kg
- is produced in accordance with CE and UKCA Regulation (EU) 2017/745 on medical devices
- Fulfils the DIN 18040 requirements, ÖNORM B1600/1601 and SIA 500