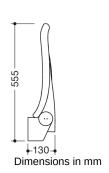

## **Properties**

Range 802 LifeSystem hinged seat Basic with pubic cutout

- · Ergonomically shaped seat
- · Used for safe sitting in the shower area
- high-quality plastic surface and scratch-resistant powder coating seat can be folded up to save space
- maintenance-free, Permanently smooth-running joint
- 452 mm wide, 176 mm high, 516 mm deep
- 555 mm high and 130 mm deep when folded up
- seat 452 mm wide, 450 mm deep
- Seat with pubic cut-out and water drainage
- Stainless steel bracket, powder-coated in the HEWI colours signal white, glossy with seat made of high-quality PUR in SD (signal white), matt) or console in anthracite, glossy with seat in DR (anthracite), matt) with highgloss chrome-plated design elements
- for mounting with non-corrosive and tested HEWI fixing material for different wall systems (to be ordered separately).
- Sealing tape and sealing rods for sealing the mounting points according to DIN 18534 are included in the delivery
- tested up to 200 kg when used with HEWI fixing material
- Recommended maximum weight of the user: 150 kg
- is produced in accordance with CE and UKCA Regulation (EU) 2017/745 on medical devices
- Fulfils the DIN 18040 requirements, ÖNORM B1600/1601 and SIA 500