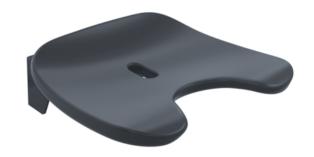

## **Properties**

Range 802 LifeSystem hinged seat Basic with pubic cutout

- · Ergonomically shaped seat
- · Used for safe sitting in the shower area
- high-quality plastic surface and scratch-resistant powder coating seat can be folded up to save space
- maintenance-free, Permanently smooth-running joint
- 452 mm wide, 176 mm high, 516 mm deep
- 555 mm high and 130 mm deep when folded up
- seat 452 mm wide, 450 mm deep
- Seat with pubic cut-out and water drainage
- Stainless steel bracket, powder-coated in the HEWI colours signal white, glossy with seat made of high-quality PUR in SD (signal white), matt) or console in anthracite, glossy with seat in DR (anthracite), matt) with highgloss chrome-plated design elements
- for mounting with non-corrosive and tested HEWI fixing material for different wall systems (to be ordered separately).
- Sealing tape and sealing rods for sealing the mounting points according to DIN 18534 are included in the delivery
- tested up to 200 kg when used with HEWI fixing material
- Recommended maximum weight of the user: 150 kg
- is produced in accordance with CE and UKCA Regulation (EU) 2017/745 on medical devices
- Fulfils the DIN 18040 requirements, ÖNORM B1600/1601 and SIA 500